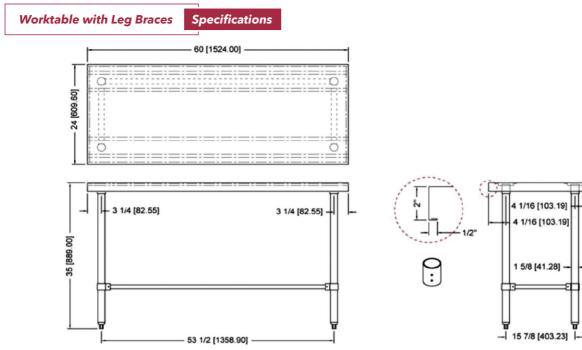

- Galvanized legs and leg braces when you do not want or are unable to use an under-shelf for stability
- Die cast reinforced leg sockets for stability
- Legs are 1 5/8" diameter
- Adjustable ABS bullet feet to accommodate uneven flooring
- 84" and above have 6 legs
- Simple assembly
- Shipped unassembled for reduced cost and space

## 24" WORKTABLES WITH LEG BRACES NO UNDER-SHELF

| Product # | Width | Depth | Shipping<br>Dimensions | Weight |
|-----------|-------|-------|------------------------|--------|
|           |       |       | (W"xD"xH")             | (lb)   |
| TLB2436   | 36"   | 24"   | 38 x 26 x 3            | 38     |
| TLB2448   | 48"   | 24"   | 50x 26 x 3             | 44     |
| TLB2460   | 60"   | 24"   | 62 x 26 x 3            | 51     |
| TLB2472   | 72"   | 24"   | 74 x 26 x 3            | 57     |
| TLB2484   | 84"   | 24"   | 86 x 26 x 3            | 72     |
| TLB2496   | 96"   | 24"   | 98 x 26 x 3            | 78     |

## 30" WORKTABLES WITH LEG BRACES NO UNDER-SHELF

| Product # | Width | Depth | Shipping<br>Dimensions | Weight |
|-----------|-------|-------|------------------------|--------|
|           |       |       | (W"xD"xH")             | (lb)   |
| TLB3036   | 36"   | 30"   | 38 x 32 x 3            | 45     |
| TLB3048   | 48"   | 30"   | 50 x 32 x 3            | 49     |
| TLB3060   | 60"   | 30"   | 62 x 32 x 3            | 58     |
| TLB3072   | 72"   | 30"   | 74 x 32 x 3            | 60     |
| TLB3084   | 84"   | 30"   | 86 x 32 x 3            | 75     |
| TLB3096   | 96"   | 30"   | 98 x 32 x 3            | 85     |