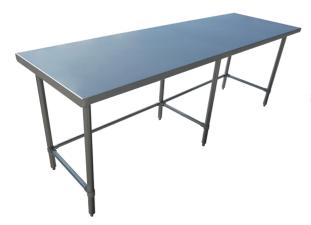

Worktable with Leg Braces Features

Features:

- Heavy duty, 18 gauge, Type 430 stainless steel top provides long life
- Top is TIG welded
- Entire top surface is machine polished to a satin finish
- Reinforced to exceed industry standards
- Galvanized hat channels are secured to top by structural adhesive and weld studs
- Gussets welded to support hat sections
- Hemmed edges provide strength and safety
- All worktables are standard 35" height

- Galvanized legs and leg braces when you do not want or are unable to use an under-shelf for stability
- Die cast reinforced leg sockets for stability
- Legs are 1 5/8" diameter
- Adjustable ABS bullet feet to accommodate uneven flooring
- 84" and above have 6 legs
- Simple assembly
- Shipped unassembled for reduced cost and space