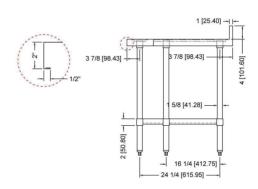

## Features:

- Floor to table top height is 35" with an additional 4" rise for the backsplash
- Heavy duty, 18 gauge, Type 430 stainless steel top provides long life
- Top is TIG welded
- Entire top surface is machine polished to a satin finish
- Reinforced to excel industry standards
- Galvanized hat channels are secured to top by structural adhesive and weld studs
- Gussets welded to support hat sections
- Hemmed edges provide strength and safety

- Galvanized legs and undershelf for durability and economy
- Die cast reinforced leg sockets for stability
- Legs are 1 5/8" diameter
- Adjustable ABS bullet feet to accommodate uneven flooring
- Simple assembly
- Shipped unassembled for reduced cost and space