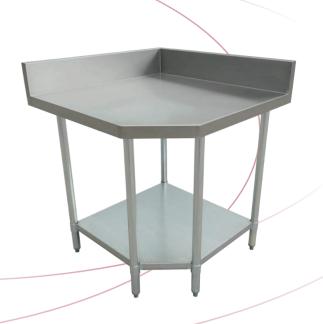

# Corner Worktable with Backsplash

Corner Worktable with Backsplash

Features

## Features:

- Floor to table top height is 35" with an additional 4" rise for the backsplash
- Heavy duty, 18 gauge, Type 430 stainless steel top provides long life
- Top is TIG welded
- Entire top surface is machine polished to a satin finish
- Reinforced to excel industry standards
- Galvanized hat channels are secured to top by structural adhesive and weld studs
- Gussets welded to support hat sections
- Hemmed edges provide strength and safety

- Galvanized legs and undershelf for durability and economy
- Die cast reinforced leg sockets for stability
- Legs are 1 5/8" diameter
- Adjustable ABS bullet feet to accommodate uneven flooring
- Simple assembly
- Shipped unassembled for reduced cost and space