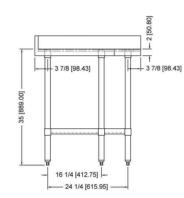

## Features:

- Floor to table top height is 35" with an additional 4" rise for the backsplash
- Heavy duty, 18 gauge, Type 430 stainless steel top provides long life
- Top is TIG welded
- Entire top surface is machine polished to a satin finish
- Reinforced to excel industry standards
- Galvanized hat channels are secured to top by structural adhesive and weld studs
- Gussets welded to support hat sections
- Hemmed edges provide strength and safety

- Galvanized legs and undershelf for durability and economy
- Die cast reinforced leg sockets for stability
- Legs are 1 5/8" diameter
- Adjustable ABS bullet feet to accommodate uneven flooring
- Simple assembly
- Shipped unassembled for reduced cost and space