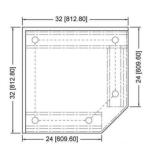

### **CORNER WORKTABLES 24" DEPTH**

| Product # | Width - | Shipping Dimensions |    |    | Weight |
|-----------|---------|---------------------|----|----|--------|
|           |         | W"                  | D" | H" | (lb)   |
| TBC2424   | 32"     | 32                  | 32 | 35 | 50     |