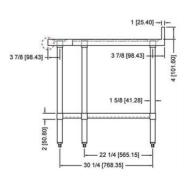

## Features:

- Floor to table top height is 35" with an additional 4" rise for the backsplash
- Heavy duty, 18 gauge, Type 430 stainless steel top provides long life
- Top is TIG welded
- Entire top surface is machine polished to a satin finish
- Reinforced to excel industry standards
- Galvanized hat channels are secured to top by structural adhesive and weld studs
- Gussets welded to support hat sections
- Hemmed edges provide strength and safety

- Galvanized legs and undershelf for durability and economy
- Die cast reinforced leg sockets for stability
- Legs are 1 5/8" diameter
- Adjustable ABS bullet feet to accommodate uneven flooring
- Simple assembly
- Shipped unassembled for reduced cost and space