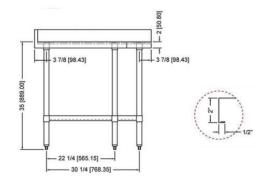

## Features:

- Floor to table top height is 35" with an additional 4" rise for the backsplash
- Heavy duty, 18 gauge, Type 430 stainless steel top provides long life
- Top is TIG welded
- Entire top surface is machine polished to a satin finish
- Reinforced to excel industry standards
- Galvanized hat channels are secured to top by structural adhesive and weld studs
- Gussets welded to support hat sections
- Hemmed edges provide strength and safety

- Galvanized legs and undershelf for durability and economy
- Die cast reinforced leg sockets for stability
- Legs are 1 5/8" diameter
- Adjustable ABS bullet feet to accommodate uneven flooring
- Simple assembly
- Shipped unassembled for reduced cost and space