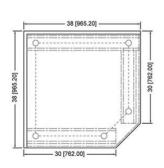

# **CORNER WORKTABLES 30" DEPTH**

| Product # | Width - | Shipping Dimensions |    |    | Weight |
|-----------|---------|---------------------|----|----|--------|
|           |         | W"                  | D" | H" | (lb)   |
| TBC3030   | 38"     | 38                  | 38 | 35 | 57     |