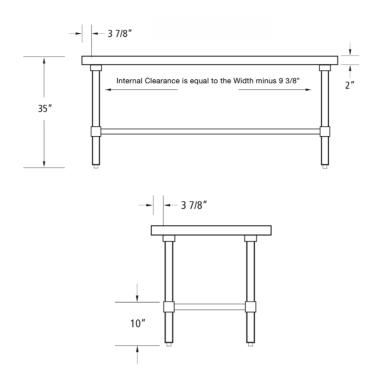

All Stainless Steel Worktables Features

Features:

- Heavy duty, 18 gauge, Type 304 stainless steel top for easy cleaning and stain resistance
- Top is TIG welded
- Entire top surface is machine polished to a satin finish
- Reinforced to exceed industry standards
- Galvanized hat channels are secured to top by structural adhesive and weld studs
- Gussets welded to support hat sections
- Hemmed edges provide strength and safety
- All worktables are standard 35" height
- Heavy duty Type 430 stainless steel legs and

under-shelves for durability

- Die cast reinforced leg sockets for stability
- Legs are 1 5/8" diameter
- Adjustable ABS bullet feet to accommodate uneven flooring
- 84" and above have 6 legs
- Simple assembly
- Shipped unassembled for reduced cost and space