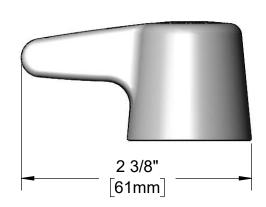

## SIF-LVR INCLUDES:

KJG

Checked:

JRM

Approved:

Model Number

Drawn:

(1) EFI Lever Handle(1) Stainless Steel Screw, Color Coded (Blue) w/ Self-Locking Patch

| SIF-LVR Product Compliance: | EFI Lever Handle Kit<br>w/ Blue Color Coded Screw |                                                                                                                    |
|-----------------------------|---------------------------------------------------|--------------------------------------------------------------------------------------------------------------------|
|                             | sales Ltd                                         | 26895 Gloucester Way<br>Langley BC V4W 3Y3<br>Toll Free: 1.888.565.9020<br>Phone; 604.607.8850<br>efifoodequip.com |