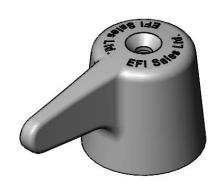

## SIF-LVR INCLUDES:

KJG

Checked:

JRM

Approved:

Model Number

Drawn:

(1) EFI Lever Handle(1) Stainless Steel Screw, Color Coded (Blue) w/ Self-Locking Patch

| SIF-LVR Product Compliance: | EFI Lever Handle Kit<br>w/ Blue Color Coded Screw |                                                                                                                    |
|-----------------------------|---------------------------------------------------|--------------------------------------------------------------------------------------------------------------------|
|                             | sales Ltd                                         | 26895 Gloucester Way<br>Langley BC V4W 3Y3<br>Toll Free: 1.888.565.9020<br>Phone; 604.607.8850<br>efifoodequip.com |