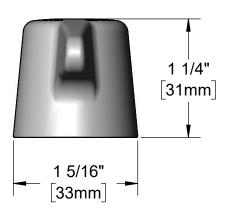

## SIF-LVR INCLUDES:

KJG

Checked:

JRM

Approved:

Model Number

Drawn:

(1) EFI Lever Handle(1) Stainless Steel Screw, Color Coded (Blue) w/ Self-Locking Patch

| SIF-LVR Product Compliance: | EFI Lever Handle Kit<br>w/ Blue Color Coded Screw |                                                                                                                    |
|-----------------------------|---------------------------------------------------|--------------------------------------------------------------------------------------------------------------------|
|                             | sales Ltd                                         | 26895 Gloucester Way<br>Langley BC V4W 3Y3<br>Toll Free: 1.888.565.9020<br>Phone; 604.607.8850<br>efifoodequip.com |