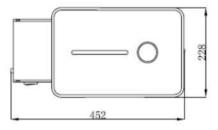

Warranty:

 One year parts and labour. For full warranty details visit https://www.efifoodequip.com/ warranty-info.php.

SA-MMSS62 Specifications

| Model       | Dimension<br>(mm)<br>(inch) |      |      | Blade Size | Wattage | Hourly<br>Output | Net Weight<br>(KG) |
|-------------|-----------------------------|------|------|------------|---------|------------------|--------------------|
|             | W                           | D    | Н    | _          |         | Carpar           | (LBS)              |
| SA-MMSS62 - | 228                         | 452  | 481  | (2         | 250w    | 80 kg/hr         | 14                 |
|             | 8.8                         | 17.8 | 19.0 | – 62mm     |         |                  | 30.9               |