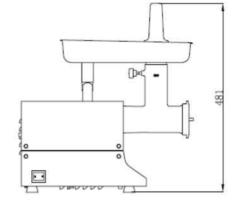

Warranty:

 One year parts and labour. For full warranty details visit https://www.efifoodequip.com/ warranty-info.php.

SA-MMSS62 Specifications

| Model       | Dimension<br>(mm)<br>(inch) |      |      | Blade Size | Wattage | Hourly<br>Output | Net Weight<br>(KG) |
|-------------|-----------------------------|------|------|------------|---------|------------------|--------------------|
|             | W                           | D    | Н    | _          |         | Carpar           | (LBS)              |
| SA-MMSS62 - | 228                         | 452  | 481  | (2         | 250w    | 80 kg/hr         | 14                 |
|             | 8.8                         | 17.8 | 19.0 | – 62mm     |         |                  | 30.9               |