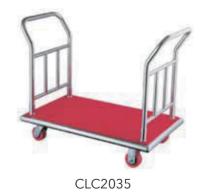

## LUGGAGE RACK - STAINLESS STEEL

| Product # — | Shipping Dimensions |    |    | Weight |  |
|-------------|---------------------|----|----|--------|--|
|             | L"                  | W" | Η" | (lbs)  |  |
| CLC2035     | 36                  | 22 | 9  | 53     |  |