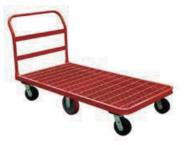

## **PLATFORM CART**

| Product #  | Description                                                 | Shipping Dimensions |    |    | Weight |
|------------|-------------------------------------------------------------|---------------------|----|----|--------|
|            | Description                                                 | L"                  | W" | Η" | (lbs)  |
| CSC3060-06 | Heavy duty cart w/ 6 casters in Blue<br>(2200 lbs capacity) | 26                  | 27 | 5  | 16     |