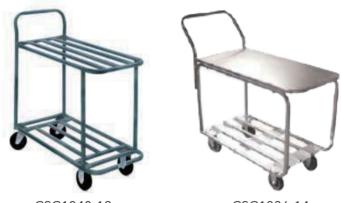

## **STOCKING CARTS**

| Product #  | Description                                          | Shipping Dimensions |    |    | Weight |
|------------|------------------------------------------------------|---------------------|----|----|--------|
| Product #  | Description                                          | L"                  | W" | Η" | (lbs)  |
|            | Shipped Assembled                                    |                     |    |    |        |
| CSC1840-12 | All welded joints - painted green (600 lbs capacity) | 41                  | 18 | 39 | 45     |
|            | Shipped Unassembled                                  |                     |    |    |        |
| CSC1836-14 | Chrome with solid top (165 lbs capacity)             | 36                  | 22 | 5  | 49     |