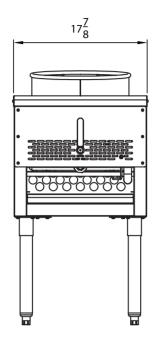

## Features:

- Durable stainless Sseel structure that is corrosion resistant and easy to clean
- Simple and robust structure, easy to manipulate and maintain
- Heavy duty jet burner with one adjustable valve
- Burner is equipped with a continuous pilot for instant ignition
- Roll front is easy to load and reduces spill over

- Heavy duty powder coated steel wok attachment is both durable and easy to clean
- Chrome plated 10" legs with adjustable feet
- 3/4" NPT on rear of appliance