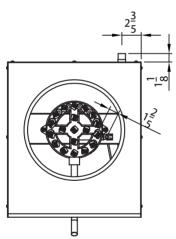

## Features:

- Durable stainless Sseel structure that is corrosion resistant and easy to clean
- Simple and robust structure, easy to manipulate and maintain
- Heavy duty jet burner with one adjustable valve
- Burner is equipped with a continuous pilot for instant ignition
- Roll front is easy to load and reduces spill over

- Heavy duty powder coated steel wok attachment is both durable and easy to clean
- Chrome plated 10" legs with adjustable feet
- 3/4" NPT on rear of appliance