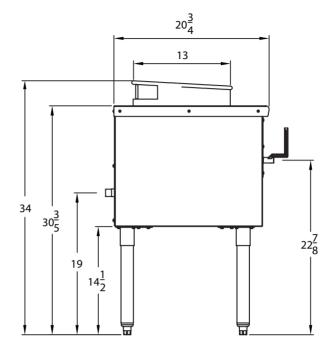

## Features:

- Durable stainless Sseel structure that is corrosion resistant and easy to clean
- Simple and robust structure, easy to manipulate and maintain
- Heavy duty jet burner with one adjustable valve
- Burner is equipped with a continuous pilot for instant ignition
- Roll front is easy to load and reduces spill over

- Heavy duty powder coated steel wok attachment is both durable and easy to clean
- Chrome plated 10" legs with adjustable feet
- 3/4" NPT on rear of appliance