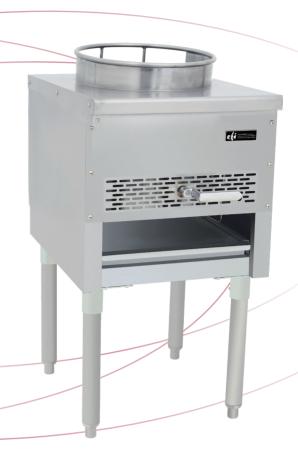

## **Wok Ranges**

RCTWR-13

RCTWR-13

Features

## Features:

- Durable stainless Sseel structure that is corrosion resistant and easy to clean
- Simple and robust structure, easy to manipulate and maintain
- Heavy duty jet burner with one adjustable valve
- Burner is equipped with a continuous pilot for instant ignition
- Roll front is easy to load and reduces spill over

- Heavy duty powder coated steel wok attachment is both durable and easy to clean
- Chrome plated 10" legs with adjustable feet
- 3/4" NPT on rear of appliance