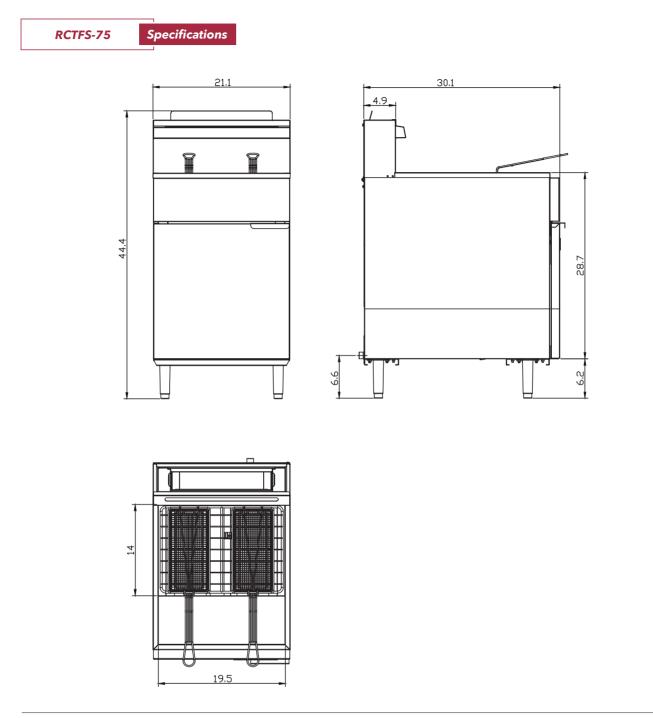

eel welded fryer tanks
- Heavy duty burners, with a stable flame, stand-by pilots
- Safety valve with an automatic voltage stabilizing function
- Imported high quality

thermostat, temperature control between 93°C - 205 °C / 200°F - 400°F

- Self-reset high temperature limiting device
- Combination valve with built in pressure regulations
- Two nickel plated baskets includes wire mesh crumb screen
- Flue mounted basket hanger included
- 3/4"gas inlet located at rear of unit

- Oil cooling zone seated in the bottom of the tank to avoid the influence of food residue
- 1 1/4" drain valve for easy discharge
- Available in natural gas & propane

## Warranty:

 One year limited warranty parts and labour. For full warranty details visit https:// www.efifoodequip.com/ warranty-info.php













| Model      | Burners | Ignition | Gas type | Intake-tube<br>pressure<br>(in.W.C.) | Per BTU<br>B.T.U./h | Total BTU<br>B.T.U./h | Nozzle No. | Net weight<br>(LBS)<br>rock |
|------------|---------|----------|----------|--------------------------------------|---------------------|-----------------------|------------|-----------------------------|
| RCTFS-75-N | - 5     | Manual   | NG       | 4                                    | 34,000              | 170,000               | #36        | - 165.3                     |
| RCTFS-75-P |         |          | LP       | 10                                   | 30,000              | 150,000               | #52        |                             |

Specifications subject to change without notice.



EFI Sales Ltd. Toronto Office 515 Hanlon Cree