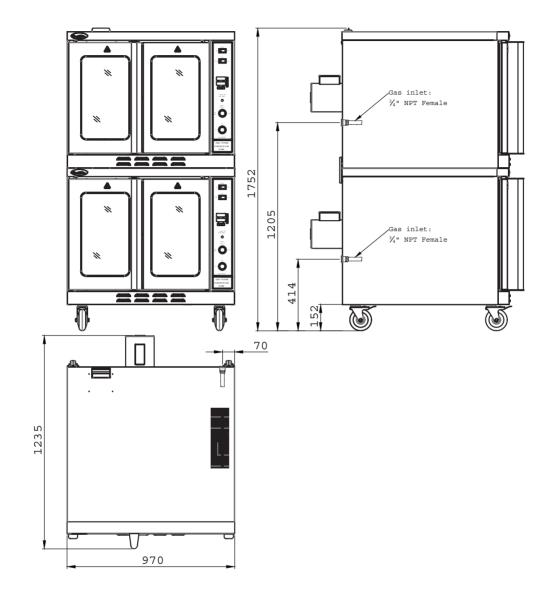

## RCTCV-2 Specifications

| Model    | Size                | GAS<br>PRESSURE | VOLTS | HZ. | AMPS | PH. | AT INLET                | AT MANIFOLD         | PER<br>BURNER    | PER<br>OVEN      | INJECTOR         |
|----------|---------------------|-----------------|-------|-----|------|-----|-------------------------|---------------------|------------------|------------------|------------------|
| RCTCV-2N | 970×1235×1752<br>mm | NATURAL<br>GAS  | - 115 | 60  | 8.5  | 1   | 13.84 in.W.C./3.45kPa - | 3.5 in.W.C./0.87kPa | 23,000<br>BTU/HR | 46,000<br>BTU/HR | 43#<br>(φ2.26mm) |
| RCTCV-2P |                     | PROPANE<br>GAS  |       |     |      |     |                         | 10 in.W.C./2.49kPa  |                  |                  | 54#<br>(φ1.40mm) |