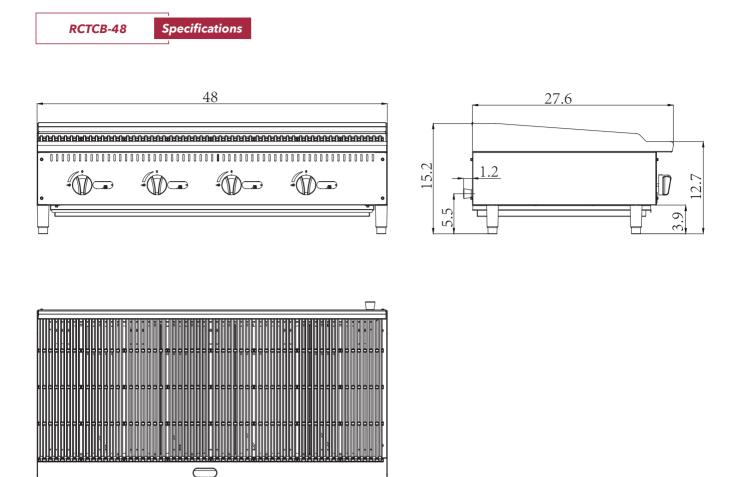

## Warranty:

• One year limited warranty parts and labour. For full warranty details visit https://www. efifoodequip.com/warranty-info.php

| Model      | Burners | Ignition | Gas type | Intake-tube<br>pressure<br>(in.W.C.) | Per BTU<br>B.T.U./h | Total BTU<br>B.T.U./h | Nozzle No. | Net weight<br>(LBS) |
|------------|---------|----------|----------|--------------------------------------|---------------------|-----------------------|------------|---------------------|
| RCTCB-48-N | - 4     | Manual   | NG       | 4                                    | 35,000              | 140,000               | #36        | - 242.5             |
| RCTCB-48-P |         |          | LP       | 10                                   | 35,000              | 140,000               | #50        |                     |