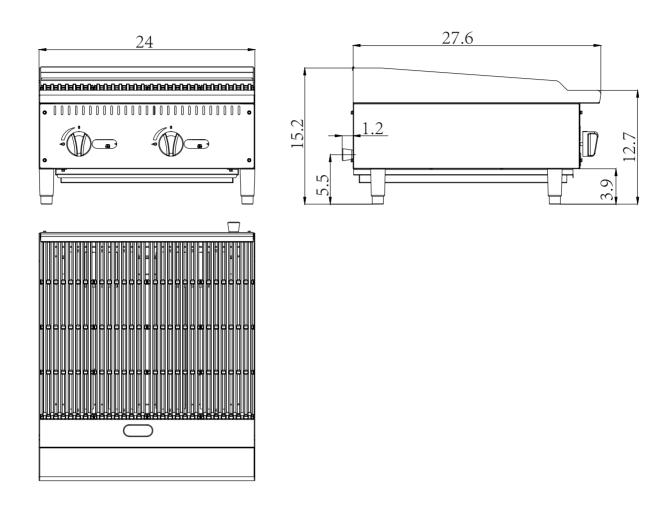

## RCTCB-24 Specifications

| Model      | Burners | Ignition | Gas type | Intake-tube<br>pressure<br>(in.W.C.) | Per BTU<br>B.T.U./h | Total BTU<br>B.T.U./h | Nozzle No. | Net weight<br>(LBS) |
|------------|---------|----------|----------|--------------------------------------|---------------------|-----------------------|------------|---------------------|
| RCTCB-24-N | - 2     | Manual   | NG       | 4                                    | 35,000              | 70,000                | #36        | - 136.7             |
| RCTCB-24-P |         |          | LP       | 10                                   | 35,000              | 70,000                | #50        |                     |