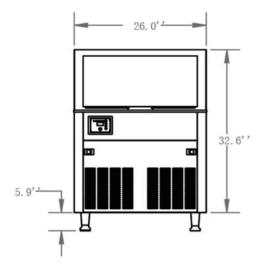

## Warranty:

 One year parts and labour. For full warranty details visit https://www.efifoodequip.com/ warranty-info.php

| Model    | Refrigerant<br>- | Dimension<br>(mm)<br>(inch) |      |      | Condenser<br>Unit | Voltage<br>(V/Hz) | Power<br>(W) | Bin<br>Capacity<br>(kg) | Output<br>LB/24hr<br>(kg) | Net Weight<br>(kg)<br>(lb) |
|----------|------------------|-----------------------------|------|------|-------------------|-------------------|--------------|-------------------------|---------------------------|----------------------------|
|          |                  | W                           | D    | Н    |                   |                   |              | (lb)                    | (lb)                      | ()                         |
| IM-280   | R290 -           | 660                         | 701  | 978  | - Air             | 110/60            | 726 -        | 36                      | 127                       | 67                         |
| 11VI-28U |                  | 26                          | 27.6 | 38.5 |                   |                   |              | 80                      | 280                       | 147                        |