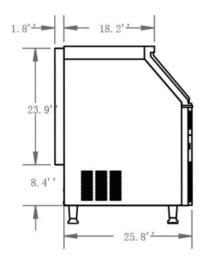

## Warranty:

 One year parts and labour. For full warranty details visit https://www.efifoodequip.com/ warranty-info.php

| Model    | Refrigerant<br>- | Dimension<br>(mm)<br>(inch) |      |      | Condenser<br>Unit | Voltage<br>(V/Hz) | Power<br>(W) | Bin<br>Capacity<br>(kg) | Output<br>LB/24hr<br>(kg) | Net Weight<br>(kg)<br>(lb) |
|----------|------------------|-----------------------------|------|------|-------------------|-------------------|--------------|-------------------------|---------------------------|----------------------------|
|          |                  | W                           | D    | Н    |                   |                   |              | (lb)                    | (lb)                      | ()                         |
| IM-280   | R290 -           | 660                         | 701  | 978  | - Air             | 110/60            | 726 -        | 36                      | 127                       | 67                         |
| 11VI-28U |                  | 26                          | 27.6 | 38.5 |                   |                   |              | 80                      | 280                       | 147                        |