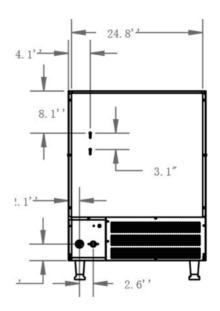

## Warranty:

 One year parts and labour. For full warranty details visit https://www.efifoodequip.com/ warranty-info.php

| Model    | Refrigerant<br>- | Dimension<br>(mm)<br>(inch) |      |      | Condenser<br>Unit | Voltage<br>(V/Hz) | Power<br>(W) | Bin<br>Capacity<br>(kg) | Output<br>LB/24hr<br>(kg) | Net Weight<br>(kg)<br>(lb) |
|----------|------------------|-----------------------------|------|------|-------------------|-------------------|--------------|-------------------------|---------------------------|----------------------------|
|          |                  | W                           | D    | Н    |                   |                   |              | (lb)                    | (lb)                      | ()                         |
| IM-280   | R290 -           | 660                         | 701  | 978  | - Air             | 110/60            | 726 -        | 36                      | 127                       | 67                         |
| 11VI-28U |                  | 26                          | 27.6 | 38.5 |                   |                   |              | 80                      | 280                       | 147                        |