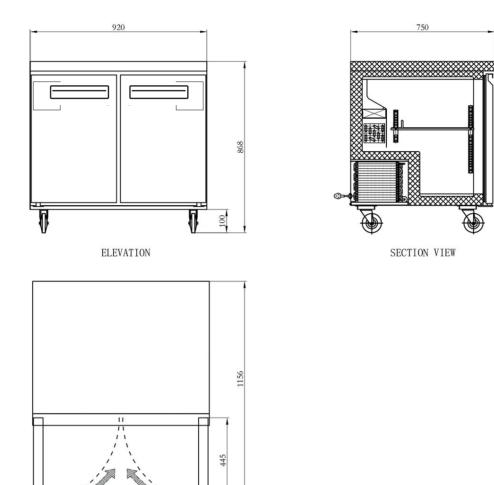

## FUDR2-36VC Specifications

PLAN

| Model          | Refrigerant | Doors | Shelves _ | Dimension<br>(mm)<br>(inch) |      |      | HP    | Voltage | Amps | Capacity<br>(L) | Net<br>Weight<br>(KG) | Temperature<br>Range |
|----------------|-------------|-------|-----------|-----------------------------|------|------|-------|---------|------|-----------------|-----------------------|----------------------|
|                |             |       |           | L                           | D    | Н    |       |         |      | (Cu Ft.)        | (LBS)                 | lange                |
| FUDR2-<br>36VC | R290        | 2     | 2 -       | 920                         | 750  | 868  | 1 / / | 115/60  | 4.5  | 233             | 90                    | -8 ~ -1°F            |
|                |             |       |           | 36.2                        | 29.5 | 34.1 | — 1/4 |         |      | 8.2             | 198                   | -22 ~ -18°C          |