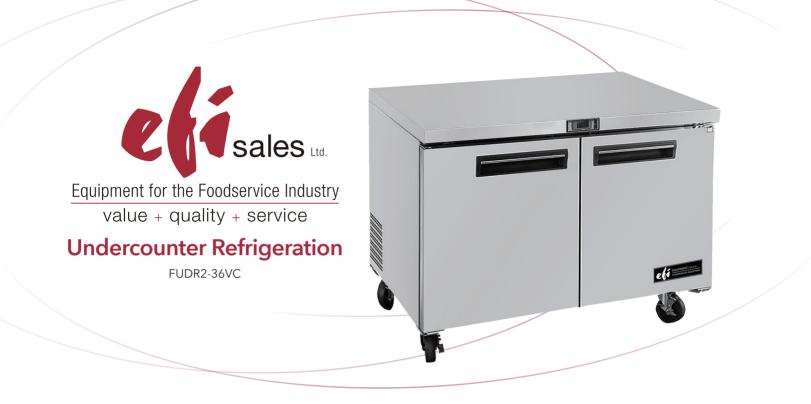

Features:

- Stainless steel interior and exterior, aluminum back
- Rounded corner design inside the cabinet for easy cleaning
- Self-closing swing door w/90°stay open feature
- Heavy duty recessed pull handles
- Adjustable/removable plastic coated wire shelves
- R290 refrigeration system holds -8°F to 0°F (-22°C to -18°C)
- Electronic control system makes it easy to adjust temperature set point and defrost frequency

- Casters with brakes for easy movement
- Easy to access condenser coil for cleaning and service