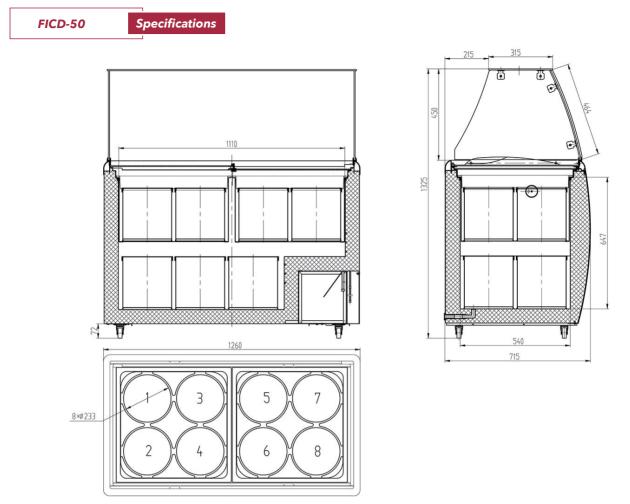

## Warranty:

• One year limited warranty parts and labour. For full warranty details visit https://www. efifoodequip.com/warranty-info.php

| Model   | 3-Gal Tubs  | Dimension<br>(mm)<br>(inch) |     |      | . HP   | Voltage  | Amps | Capacity<br>(L) | Net Weight<br>(KG) | Temperature |
|---------|-------------|-----------------------------|-----|------|--------|----------|------|-----------------|--------------------|-------------|
|         |             | W                           | D   | Н    |        |          |      | (Cu Ft.)        | (LBS)              | Range       |
| FICD-50 | 8 displayed | 1260                        | 715 | 1325 | - 2/5+ | 115/60/1 | 3 -  | 370             | 68.5               | 26 ~ 34°C   |
|         | 6 stored    | 49.6                        | 28  | 52.2 |        |          |      | 13              | 151                | -15 ~ 8°F   |