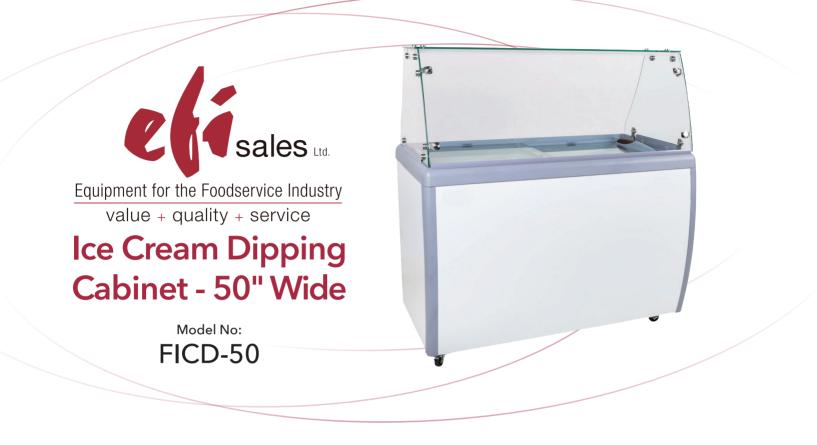

## Features:

- Durable white powder coated steel exterior with white precoated steel interior
- Includes flat glass sneeze guard
- Temperature display
- Sliding glass doors for easy access
- Built in lock to secure products
- Eco-friendly R-290 refrigerant
- Low profile casters with locks
- Display 8 tubs of 3 gallon ice cream and store 6