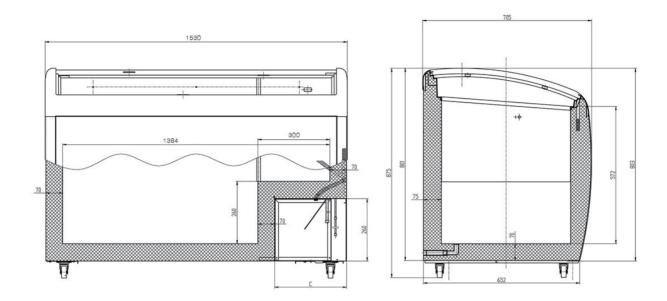

## Warranty:

One year limited warranty parts and labour.
For full warranty details visit https://www.efifoodequip.com/warranty-info.php

Specifications

| Model   | Baskets | Dimension<br>(mm)<br>(inch) |      |      | НР   | Voltage Amps                                                                                                                                                                                                                                                                                                                                                                                                                                                                                                                                                                                                                                                                                                                                                                                                                                                                                                                                                                                                                                                                                                                                                                                                                                                                                                                                                                                                                                                                                                                                                                                                                                                                                                                                                                                                                                                                                                                                                                                                                                                                                                                   | mps | Capacity<br>(L) | Net Weight<br>(KG) | Temperature | NEMA    |
|---------|---------|-----------------------------|------|------|------|--------------------------------------------------------------------------------------------------------------------------------------------------------------------------------------------------------------------------------------------------------------------------------------------------------------------------------------------------------------------------------------------------------------------------------------------------------------------------------------------------------------------------------------------------------------------------------------------------------------------------------------------------------------------------------------------------------------------------------------------------------------------------------------------------------------------------------------------------------------------------------------------------------------------------------------------------------------------------------------------------------------------------------------------------------------------------------------------------------------------------------------------------------------------------------------------------------------------------------------------------------------------------------------------------------------------------------------------------------------------------------------------------------------------------------------------------------------------------------------------------------------------------------------------------------------------------------------------------------------------------------------------------------------------------------------------------------------------------------------------------------------------------------------------------------------------------------------------------------------------------------------------------------------------------------------------------------------------------------------------------------------------------------------------------------------------------------------------------------------------------------|-----|-----------------|--------------------|-------------|---------|
|         |         | L                           | D    | Н    |      | , and the second | •   | (Cu Ft.)        | (LBS)              | Range       | Config. |
| FCCG-60 | 4 -     | 1530                        | 705  | 875  | 1/2+ | 115//0/1                                                                                                                                                                                                                                                                                                                                                                                                                                                                                                                                                                                                                                                                                                                                                                                                                                                                                                                                                                                                                                                                                                                                                                                                                                                                                                                                                                                                                                                                                                                                                                                                                                                                                                                                                                                                                                                                                                                                                                                                                                                                                                                       | 4 - | 458.7           | 87                 | ≤ -26°C     | - 5-15A |
|         |         | 60                          | 27.8 | 34.5 |      | 115/60/1                                                                                                                                                                                                                                                                                                                                                                                                                                                                                                                                                                                                                                                                                                                                                                                                                                                                                                                                                                                                                                                                                                                                                                                                                                                                                                                                                                                                                                                                                                                                                                                                                                                                                                                                                                                                                                                                                                                                                                                                                                                                                                                       |     | 16.2            | 192                | ≤ -15°F     |         |