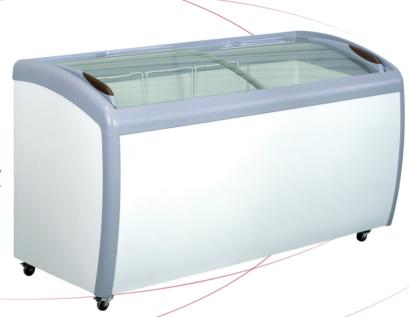

## Novelty Refrigeration

FCCG-60

FCCG-60

Features

## Features:

- Durable white powder coated steel exterior with white precoated steel interior
- Temperature display
- PVC coated baskets included
- Sliding doors with curved top glass for easy access
- Built in lock to secure products
- Eco-friendly R-290 refrigerant
- Low profile casters with locks