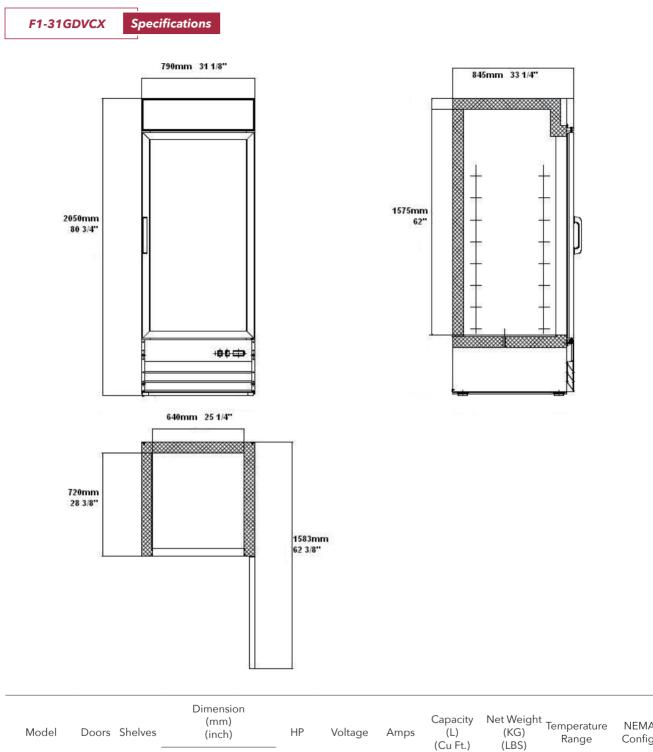

## Warranty:

• Two year parts and labour; Five years on compressor. For full warranty details visit https:// www.efifoodequip.com/warranty-info.php

| Model      | Doors | Shelves | (mm)<br>(inch) |      |        | HP  | Voltage  | Amps  | Capacity<br>(L)<br>(Cu Ft.) | Net Weigh<br>(KG)<br>(LBS) | <sup>t</sup> Temperature<br>Range | NEMA<br>Config. |
|------------|-------|---------|----------------|------|--------|-----|----------|-------|-----------------------------|----------------------------|-----------------------------------|-----------------|
|            |       |         | L              | D    | Н      |     |          |       | ( ,                         | ()                         |                                   |                 |
| F1-31GDVCX | 1     | 4       | 789.9          | 795  | 2052.3 | 3/4 | 115/60/1 | 9.4 - | 648                         | 180                        | -23 ~ -18°C                       | 5-15P 🛈         |
|            |       |         | 31.1           | 31.3 | 80.8   |     |          |       | 23                          | 397                        | -10 ~ 0°F                         |                 |