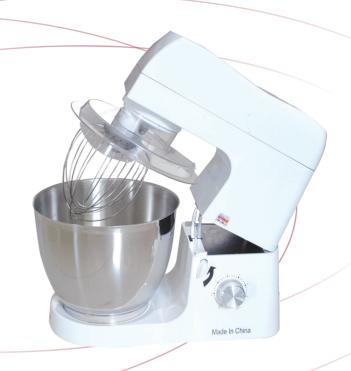

## Egg/Beater Mixer

Egg Beater/Mixer

Features

## Features:

- Ideal for light duty
- Bowl and mixer made from food grade stainless steel
- All mixers included: wire whip, flat beater and hookIncludes protective cover
- Dial speed regulation

• Bowl lift design

## Dial Speed Control

| Product # | Capacity | Dimension<br>(mm)<br>(inch) |      |      | Power  | Voltage |
|-----------|----------|-----------------------------|------|------|--------|---------|
|           |          | W                           | D    | Н    |        |         |
| SA-MX07   | 7L -     | 230                         | 400  | 420  | - 300w | 110/60  |
|           |          | 9                           | 15.7 | 16.5 |        |         |