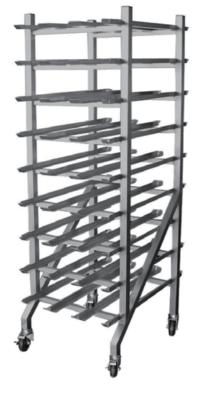

CAN RACKS Features

Features:

- Organizes cans and helps ensure stock rotation
- Castors provide mobility and flexibility
- Made with 1½" aluminum tubings
- Half-size rack comes with solid aluminum worktop to increase usability

## CAN RACKS- ON CASTERS (WELDED & SHIPPED, NO ASSEMBLY REQUIRED)

| Product # | # of Slides — | Shipping Dimensions |    |    | Weight |
|-----------|---------------|---------------------|----|----|--------|
|           |               | L"                  | W" | H" | (lbs)  |
| Full Size |               |                     |    |    |        |
| CCO9      | 9             | 36                  | 27 | 77 | 61     |
| Half Size |               |                     |    |    |        |
| CCO4      | 4             | 36                  | 27 | 43 | 52     |