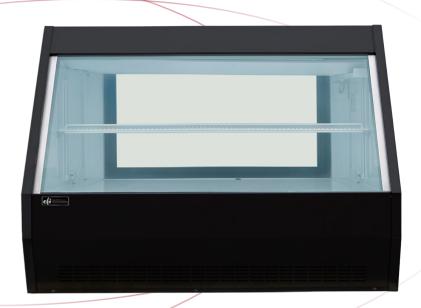

## Refrigerated Deli Cases - Straight Glass

CDS-1200B

CDS-1200B

Features

## Features:

- Straight double glazed safety glass with Low-E film inside of glass
- CABINET CONSTRUCTION
  - ° Exterior black coated steel
  - ° Interior coated metal
- Refrigeration system: gravity
- R290 refrigeration system provides high humidty environment for exceptional preservation of meats and deli products.
- Refrigeration system holds 32°F to 43°F (0°C to 6°C).

- Electronic control system: adjustable temperature set point and defrost frequency
- Error codes to diagnose service issues
- Adjustable, heavy duty PVC coated shelves
- Standard casters
- Easily accessible condenser coil for cleaning, and easy service access
- LED illumination