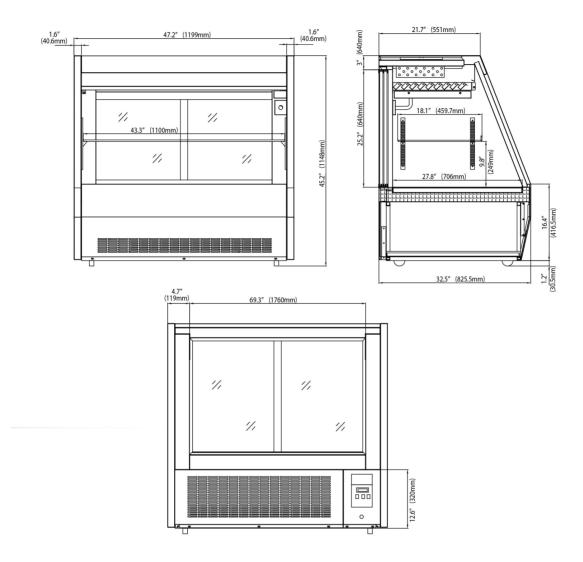

## CDS-1200B Specifications

| Model     | Doors | Shelves - | Cabinet Dimensions<br>(inches)<br>(mm) |               |              | Capacity<br>(L) | HP  | Voltage | Amps | Net<br>Weight<br>(KG) | NEMA<br>Config.  |
|-----------|-------|-----------|----------------------------------------|---------------|--------------|-----------------|-----|---------|------|-----------------------|------------------|
|           |       |           | L                                      | D             | Н            | — (Cu Ft.)      |     |         |      | (LBS)                 |                  |
| CDS-1200B | 2     | 1         | 47.2<br>1199                           | 32.5<br>825.5 | 45.2<br>1148 | 508<br>18       | 1/3 | 110/60  | 5    | 225<br>496            | 5-15P <b>(i)</b> |