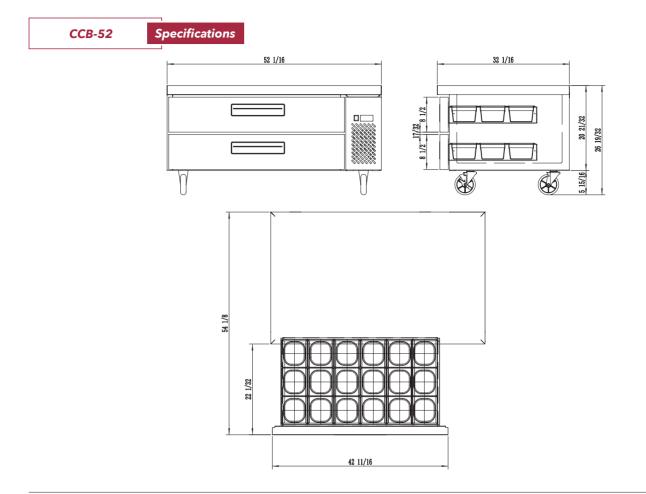

## Warranty:

• Two year parts and labour; Five years on compressor. For full warranty details visit https:// www.efifoodequip.com/warranty-info.php

| Model  | Refrigerant | Drawers | Dimension<br>(mm)<br>(inch) |      |      | HP    | Voltage | Amps | Capacity<br>(L)<br>(Cu Ft.) | Net<br>Weight<br>(KG) | Temperature<br>Range |
|--------|-------------|---------|-----------------------------|------|------|-------|---------|------|-----------------------------|-----------------------|----------------------|
|        |             |         | L                           | D    | Н    |       |         |      | (Cu Ft.)                    | (LBS)                 | nange                |
| CCB-52 | R290        | 2       | 1323                        | 815  | 520  | 1//   | 115/60  | 2.3  | 238                         | 104                   | 1 ~ 3°C              |
|        |             |         | 52.1                        | 32.1 | 20.5 | - 1/6 |         |      | 8.4                         | 229                   | 33 ~ 38°F            |