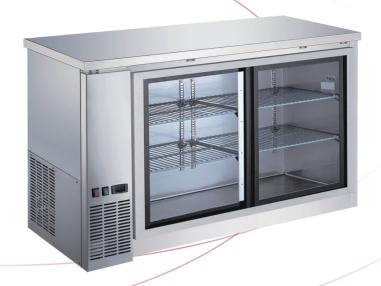

## Back Bar Sliding Glass Door Coolers (Stainless Steel)

CBBSGDS2-60CC

CBBSGDS2-60CC

Features

## Features:

- Exterior front, side and counter covered in stainless steel with sliding glass door
- Counter tops and interiors are made with Type 304 stainless steel
- Adjustable/removable plastic coated shelves
- Refrigeration system holds 33°F to 38°F( -0.5°C to 3.3°C) for optimum food preservation
- Removable door gasket for easy cleaning and service
- R290 refrigerant