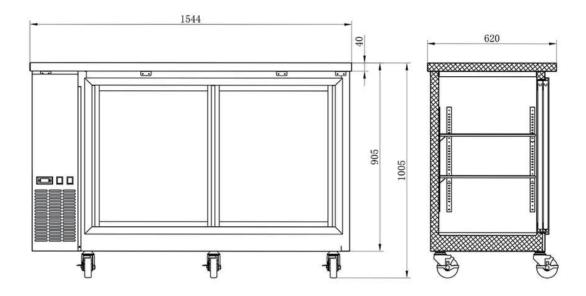

## Warranty:

 Two year parts and labour; Five years on compressor. For full warranty details visit https:// www.efifoodeguip.com/warranty-info.php

| Model             | Doors | Dimension<br>(mm)<br>(inch) |      |      | HP  | Voltage  | Amps  | Capacity<br>(L)<br>(Cu Ft.) | Net Weight<br>(KG)<br>(LBS) | Temperature<br>Range | NEMA<br>Config. |
|-------------------|-------|-----------------------------|------|------|-----|----------|-------|-----------------------------|-----------------------------|----------------------|-----------------|
|                   |       | L                           | D    | Н    |     |          |       | (0010)                      | (250)                       |                      |                 |
| CBBSGDS2-<br>60CC | 2     | 1544                        | 620  | 905  | 1/3 | 115/60/1 | 6.4 - | 447.4                       | 144.7                       | 0.5 ~ 3.3°C          | 5-15P 🕦         |
|                   |       | 60.8                        | 24.4 | 35.6 |     |          |       | 15.8                        | 319                         | 33 ~ 38°F            |                 |