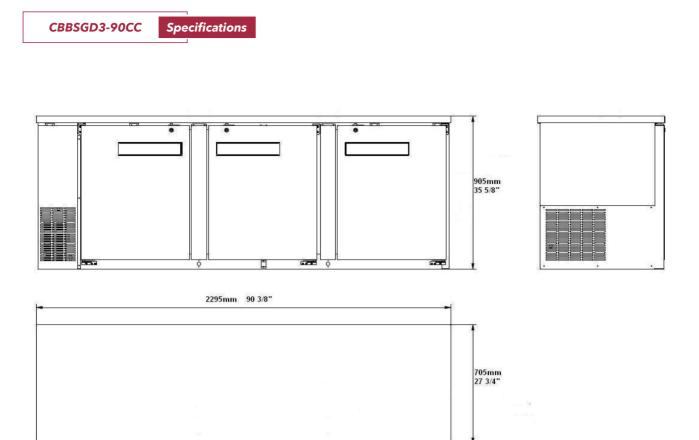

## Warranty:

• Two year parts and labour; Five years on compressor. For full warranty details visit https:// www.efifoodequip.com/warranty-info.php

| Model            | Doors | Dimension<br>(mm)<br>(inch) |      |      | HP   | Voltage  | Amps | Capacity<br>(L) | Net Weight<br>(KG) | Temperature<br>Range | NEMA<br>Config. |
|------------------|-------|-----------------------------|------|------|------|----------|------|-----------------|--------------------|----------------------|-----------------|
|                  |       | L                           | D    | Н    |      |          |      | (Cu Ft.)        | (LBS)              |                      | 9               |
| CBBSGD3-<br>90CC | 3     | 2295                        | 705  | 9005 | 1/3+ | 115/60/1 | 7.4  | 916             | 270                | 0.5 ~ 3.3°C          | 5-15P 🛈         |
|                  |       | 90.4                        | 27.8 | 35.6 |      |          |      | 32              | 595                | 33 ~ 38°F            |                 |