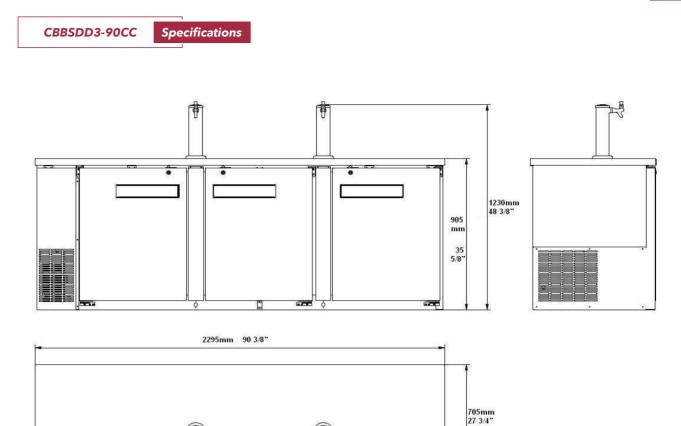

## CBBSDD3-90CC

## Warranty:

• Two year parts and labour; Five years on compressor. For full warranty details visit https:// www.efifoodequip.com/warranty-info.php

EQUIPMENT FOR THE FOODSERVICE INDUSTRIES

| Model            | Doors | Dimension<br>(mm)<br>(inch) |       |      | HP     | Voltage  | Amps | Capacity<br>1/2 Barrels | Net Weight<br>(KG)<br>(LBS) | Temperature<br>Range | NEMA<br>Config. |
|------------------|-------|-----------------------------|-------|------|--------|----------|------|-------------------------|-----------------------------|----------------------|-----------------|
|                  |       | L                           | D     | Н    |        |          |      |                         | (203)                       |                      |                 |
| CBBSDD3-<br>90CC | 3     | 2295                        | 705   | 905  | - 1/3+ | 115/60/1 | 4.68 | 4                       | 225                         | 0.5 ~ 5°C            | 5-15P           |
|                  |       | 90.4                        | 27.75 | 35.6 |        |          |      |                         | 495                         | 33 ~ 41°F            |                 |