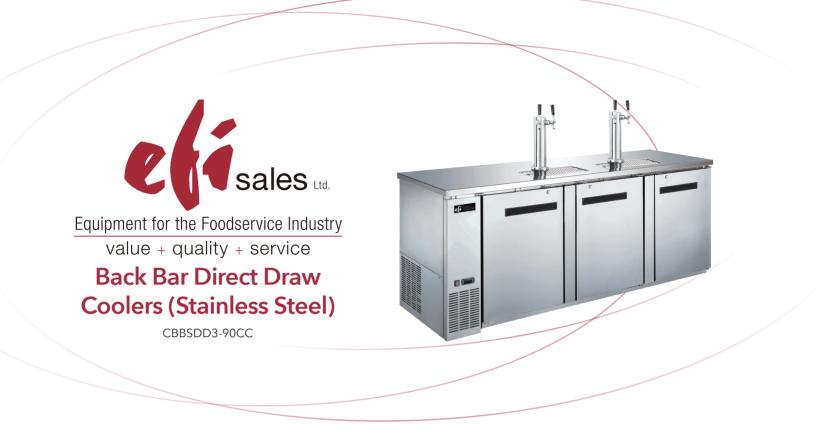

## CBBSDD3-90CC

## Features:

- Exterior front, side and counter covered in Stainless Steel
- Counter tops and interiors are made with Type 304 Stainless Steel
- Recessed handles
- Swing doors equipped with locks for security
- Self-closing doors equipped to stay open when past 90 degrees
- Adjustable/removable plastic coated shelves
- Refrigeration system holds 33°F to 41°F (-0.5°C to 5°C) for optimum food preservation
- Removable door gasket for easy cleaning and

service

- R290 refrigerant
- Foamed-in polyurethane cell insulation
- Chrome plated taps ( 2 towers with 2 taps each)