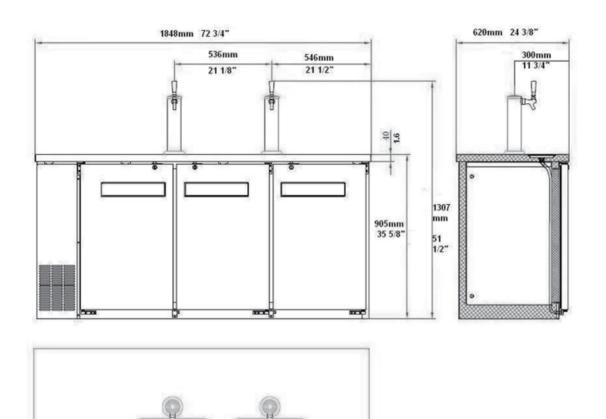

## Warranty:

• Two year parts and labour; Five years on compressor. For full warranty details visit https:// www.efifoodequip.com/warranty-info.php

EQUIPMENT FOR THE FOODSERVICE INDUSTRIES

| Model            | Doors | Dimension<br>(mm)<br>(inch) |      |      | HP     | Voltage  | Amps | Capacity<br>1/2 Barrels | Net Weight<br>(KG)<br>(LBS) | Temperature<br>Range | NEMA<br>Config. |
|------------------|-------|-----------------------------|------|------|--------|----------|------|-------------------------|-----------------------------|----------------------|-----------------|
|                  |       | L                           | D    | Н    |        |          |      |                         | (200)                       |                      |                 |
| CBBSDD3-<br>72CC | 3     | 1848                        | 620  | 905  | - 1/3+ | 115/60/1 | 3.96 | 3                       | 174.6                       | 0.5 ~ 5°C            | 5-15P           |
|                  |       | 72.8                        | 24.4 | 35.6 |        |          |      |                         | 385                         | 33 ~ 41°F            |                 |