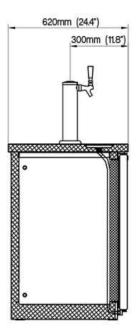

## CBBSDD2-60CC Specifications

| Model            | Doors | Dimension<br>(mm)<br>(inch) |      |      | Overall<br>Height | HP  | Voltage  | Amps | Capacity<br>1/2 Barrels | Net Weight<br>(KG)<br>(LBS) | NEMA<br>Config. |
|------------------|-------|-----------------------------|------|------|-------------------|-----|----------|------|-------------------------|-----------------------------|-----------------|
|                  |       | L                           | D    | Н    | -                 |     |          |      |                         | (LD3)                       |                 |
| CBBSDD2-<br>60CC | 2     | 1544                        | 620  | 905  | 1307              | 1/3 | 115/60/1 | 3    | 2                       | 145                         | 5-15P 🛈         |
|                  |       | 60.9                        | 24.4 | 35.6 | 51.5              |     |          |      |                         | 319                         |                 |