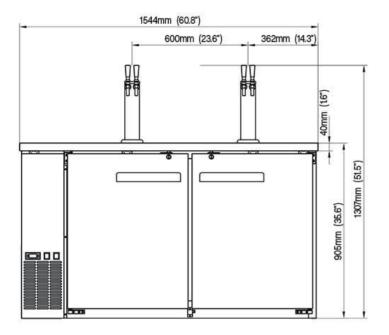

## CBBSDD2-60CC Specifications

| Model            | Doors | Dimension<br>(mm)<br>(inch) |      |      | Overall<br>Height | HP  | Voltage  | Amps | Capacity<br>1/2 Barrels | Net Weight<br>(KG)<br>(LBS) | NEMA<br>Config. |
|------------------|-------|-----------------------------|------|------|-------------------|-----|----------|------|-------------------------|-----------------------------|-----------------|
|                  |       | L                           | D    | Н    | -                 |     |          |      |                         | (LD3)                       |                 |
| CBBSDD2-<br>60CC | 2     | 1544                        | 620  | 905  | 1307              | 1/3 | 115/60/1 | 3    | 2                       | 145                         | 5-15P 🛈         |
|                  |       | 60.9                        | 24.4 | 35.6 | 51.5              |     |          |      |                         | 319                         |                 |