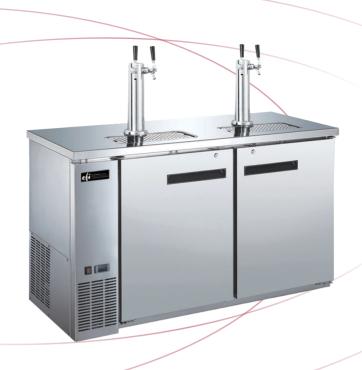

## Back Bar Direct Draw Coolers (Stainless Steel)

CBBSDD2-60CC

CBBSDD2-60CC

**Features** 

## Features:

- Exterior front, side and counter covered in stainless steel
- Counter tops and interiors are made with Type 304 stainless steel
- Recessed handles
- Swing doors equipped with locks for security
- Self-closing doors equipped to stay open when past 90 degrees
- Adjustable/removable plastic coated shelves
- Refrigeration system holds 33°F to 41°F (-0.5°C

- to 5°C) for optimum food preservation
- Removable door gasket for easy cleaning and service
- R290 refrigerant
- Foamed-in polyurethane cell insulation
- Chrome plated taps (2 towers with 2 taps each)