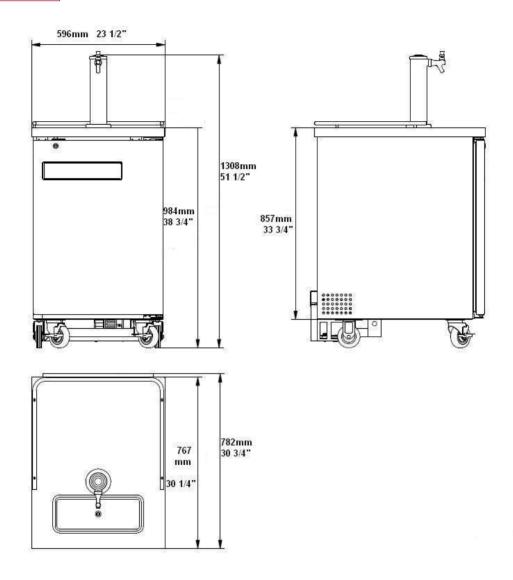

## CBBSDD1-24CC Specifications

| Model            | Doors | Dimension<br>(mm)<br>(inch) |      |      | HP     | Voltage  | Amps | Capacity<br>1/2 Barrels | Net Weight<br>(KG)<br>(LBS) | Temperature<br>Range | NEMA<br>Config. |
|------------------|-------|-----------------------------|------|------|--------|----------|------|-------------------------|-----------------------------|----------------------|-----------------|
|                  |       | L                           | D    | Н    |        |          |      |                         | (250)                       |                      |                 |
| CBBSDD1-<br>24CC | 1     | 596                         | 782  | 984  | - 1/6+ | 115/60/1 | 1.92 | 1                       | 79.8                        | 0.5 ~ 5°C            | 5-15P <b>(</b>  |
|                  |       | 23.5                        | 30.8 | 38.7 |        |          |      |                         | 176                         | 33 ~ 41°F            |                 |