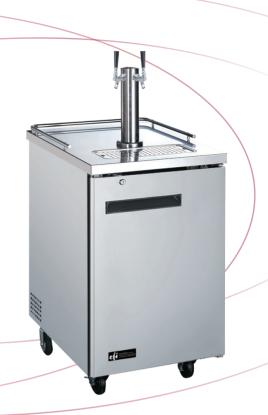

## Back Bar Direct Draw Coolers (Stainless Steel)

CBBSDD1-24CC

CBBSDD1-24CC

**Features** 

## Features:

- Exterior front, side and counter covered in stainless steel
- Counter tops and interiors are made with Type 304 stainless steel
- Recessed handles
- Swing door equipped with locks for security
- Self-closing doors equipped to stay open when past 90 degrees
- Adjustable/removable plastic coated shelves
- Refrigeration system holds 33°F to 41°F (-0.5°C

- to 5°C) for optimum food preservation
- Removable door gasket for easy cleaning and service
- R290 refrigerant
- Foamed-in polyurethane cell insulation
- Chrome plated taps (1 tower with 2 taps)