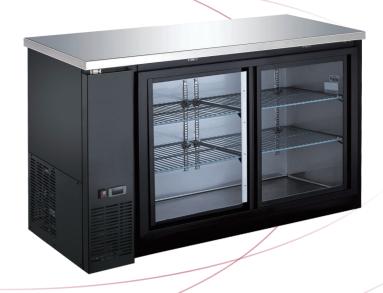

## Back Bar Sliding Glass Door Coolers

CBBGDS2-60CC

CBBGDS2-60CC

Features

## Features:

- Exterior covered in an easy to maintain black vinyl with sliding glass doors
- Counter tops and interiors are made with Type 304 stainless steel
- Adjustable/removable plastic coated shelves
- Refrigeration system holds 33°F to 38°F (-0.5°C to 3.3°C) for optimum food preservation
- Removable door gasket for easy cleaning and service
- R290 refrigerant