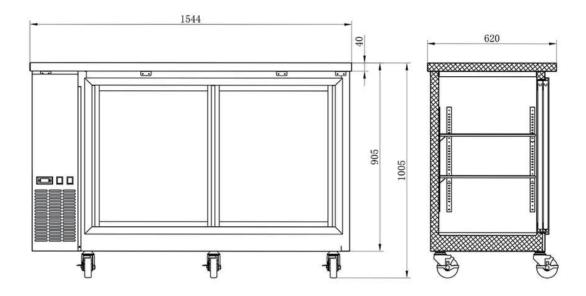

## Warranty:

 Two year parts and labour; Five years on compressor. For full warranty details visit https:// www.efifoodequip.com/warranty-info.php

| Model            | Doors | Dimension<br>(mm)<br>(inch) |      |      | НР  | Voltage  | Amps | Capacity<br>(L)<br>(Cu Ft.) | Net Weight<br>(KG)<br>(LBS) | Temperature<br>Range | NEMA<br>Config.  |
|------------------|-------|-----------------------------|------|------|-----|----------|------|-----------------------------|-----------------------------|----------------------|------------------|
|                  |       | L                           | D    | Н    |     |          |      | (34 1 1.)                   | (LD3)                       |                      |                  |
| CBBGDS2-<br>60CC | 2     | 1544                        | 620  | 905  | 1/3 | 115/60/1 | 6.4  | 447.4                       | 144.7                       | 0.5 ~ 3.3°C          | 5-15P <b>(i)</b> |
|                  |       | 60.8                        | 24.4 | 35.6 |     |          |      | 15.8                        | 319                         | 33 ~ 38°F            |                  |