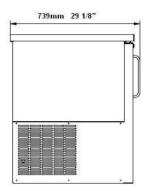

## Warranty:

 Two year parts and labour; Five years on compressor. For full warranty details visit https:// www.efifoodequip.com/warranty-info.php

CBBGD3-90CC Specifications

| Model           | Doors | Dimension<br>(mm)<br>(inch) |      |      | HP     | Voltage  | Amps | Capacity<br>(L) | Net Weight<br>(KG) | Temperature<br>Range | NEMA<br>Config. |
|-----------------|-------|-----------------------------|------|------|--------|----------|------|-----------------|--------------------|----------------------|-----------------|
|                 |       | L                           | D    | Н    |        |          |      | (Cu Ft.)        | (LBS)              | Runge                | comig.          |
| CBBGD3-<br>90CC | 3     | 2295                        | 705  | 905  | - 1/3+ | 115/60/1 | 7.4  | 916             | 270                | 0.5 ~ 3.3°C          | 5-15P <b>i</b>  |
|                 |       | 90.4                        | 27.8 | 35.6 |        |          |      | 32              | 595                | 33 ~ 38°F            |                 |