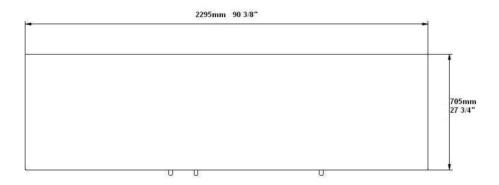

## Warranty:

 Two year parts and labour; Five years on compressor. For full warranty details visit https:// www.efifoodequip.com/warranty-info.php

CBBGD3-90CC Specifications

| Model           | Doors | Dimension<br>(mm)<br>(inch) |      |      | HP     | Voltage  | Amps | Capacity<br>(L) | Net Weight<br>(KG) | Temperature<br>Range | NEMA<br>Config. |
|-----------------|-------|-----------------------------|------|------|--------|----------|------|-----------------|--------------------|----------------------|-----------------|
|                 |       | L                           | D    | Н    |        |          |      | (Cu Ft.)        | (LBS)              | Runge                | comig.          |
| CBBGD3-<br>90CC | 3     | 2295                        | 705  | 905  | - 1/3+ | 115/60/1 | 7.4  | 916             | 270                | 0.5 ~ 3.3°C          | 5-15P <b>i</b>  |
|                 |       | 90.4                        | 27.8 | 35.6 |        |          |      | 32              | 595                | 33 ~ 38°F            |                 |