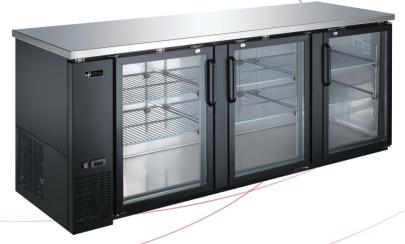

## Back Bar Swing Glass Door Coolers

CBBGD3-90CC

CBBGD3-90CC

Features

## Features:

- Exterior covered in an easy to maintain black vinyl with swing glass doors
- Counter tops and interiors are made with Type 304 Stainless Steel
- Swing doors equipped with locks for security
- Self-closing doors equipped to stay open when past 90 degrees
- Adjustable/removable plastic coated shelves
- Refrigeration system holds 33°F to 38°F(-0.5°C to 3.3°C)or optimum food preservation

- Removable door gasket for easy cleaning and service
- R290 refrigerant
- Foamed-in polyurethane cell insulation