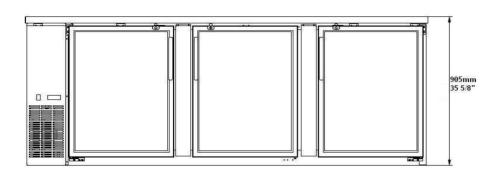

## Warranty:

 Two year parts and labour; Five years on compressor. For full warranty details visit https:// www.efifoodequip.com/warranty-info.php

CBBGD3-90CC Specifications

| Model           | Doors | Dimension<br>(mm)<br>(inch) |      |      | HP     | Voltage  | Amps | Capacity<br>(L) | Net Weight<br>(KG) | Temperature<br>Range | NEMA<br>Config. |
|-----------------|-------|-----------------------------|------|------|--------|----------|------|-----------------|--------------------|----------------------|-----------------|
|                 |       | L                           | D    | Н    |        |          |      | (Cu Ft.)        | (LBS)              | Runge                | comig.          |
| CBBGD3-<br>90CC | 3     | 2295                        | 705  | 905  | - 1/3+ | 115/60/1 | 7.4  | 916             | 270                | 0.5 ~ 3.3°C          | 5-15P <b>i</b>  |
|                 |       | 90.4                        | 27.8 | 35.6 |        |          |      | 32              | 595                | 33 ~ 38°F            |                 |