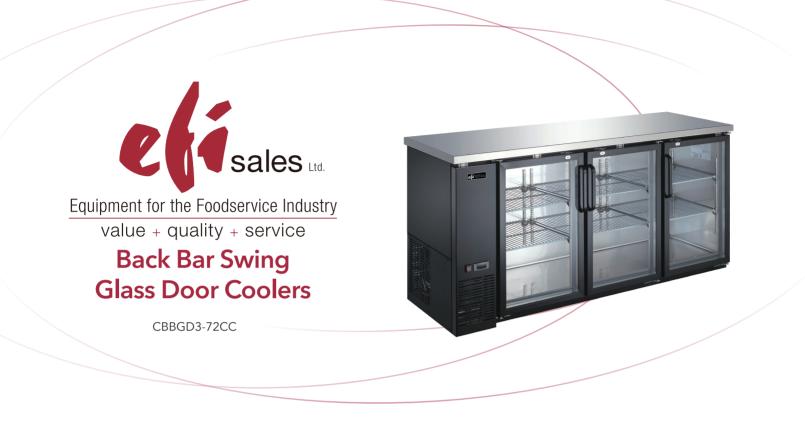

Features:

- Exterior covered in an easy to maintain black vinyl with swing glass doors
- Counter tops and interiors are made with Type 304 stainless steel
- Swing doors equipped with locks for security
- Self-closing doors equipped to stay open when past 90 degrees
- Adjustable/removable plastic coated shelves
- Refrigeration system holds 33°F to 38°F (-0.5°C to 3.3°C) for optimum food preservation

- Removable door gasket for easy cleaning and service
- R290 refrigerant
- Foamed-in polyurethane cell insulation