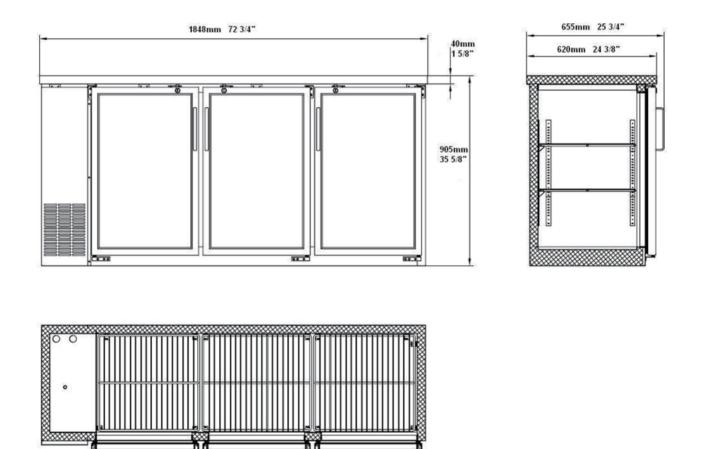

## Warranty:

• Two year parts and labour; Five years on compressor. For full warranty details visit https:// www.efifoodequip.com/warranty-info.php

| Model           | Doors | Dimension<br>(mm)<br>(inch) |      |      | HP  | Voltage  | Amps  | Capacity<br>(L)<br>(Cu Ft.) | Net Weight<br>(KG)<br>(LBS) | Temperature<br>Range | NEMA<br>Config. |
|-----------------|-------|-----------------------------|------|------|-----|----------|-------|-----------------------------|-----------------------------|----------------------|-----------------|
|                 |       | L                           | D    | Н    |     |          |       | (6411.)                     | (203)                       |                      |                 |
| CBBGD3-<br>72CC | 3     | 1848                        | 620  | 905  | 1/3 | 115/60/1 | 7.4 - | 555                         | 174.6                       | 0.5 ~ 3.3°C          | 5-15P           |
|                 |       | 72.5                        | 24.4 | 35.6 |     |          |       | 19.6                        | 385                         | 33 ~ 38°F            |                 |