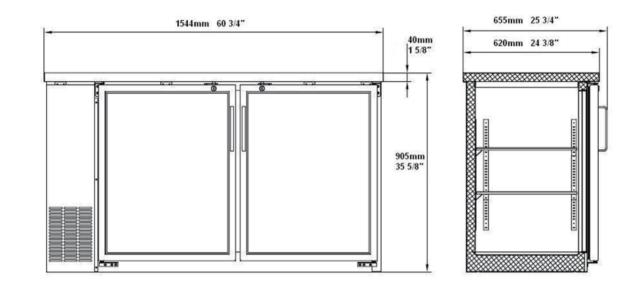

## Warranty:

• Two year parts and labour; Five years on compressor. For full warranty details visit https:// www.efifoodequip.com/warranty-info.php

| Model           | Doors | Dimension<br>(mm)<br>(inch) |      |      | HP  | Voltage  | Amps  | Capacity<br>(L)<br>(Cu Ft.) | Net Weight<br>(KG)<br>(LBS) | Temperature<br>Range | NEMA<br>Config. |
|-----------------|-------|-----------------------------|------|------|-----|----------|-------|-----------------------------|-----------------------------|----------------------|-----------------|
|                 |       | L                           | D    | Н    |     |          |       | (0010)                      | (200)                       |                      |                 |
| CBBGD2-<br>60CC | 2     | 1544                        | 620  | 905  | 1/3 | 115/60/1 | 6.4 - | 447.4                       | 144.7                       | 0.5 ~ 3.3°C          | 5-15P 间         |
|                 |       | 60.8                        | 24.4 | 35.6 |     |          |       | 15.8                        | 319                         | 33 ~ 38°F            |                 |