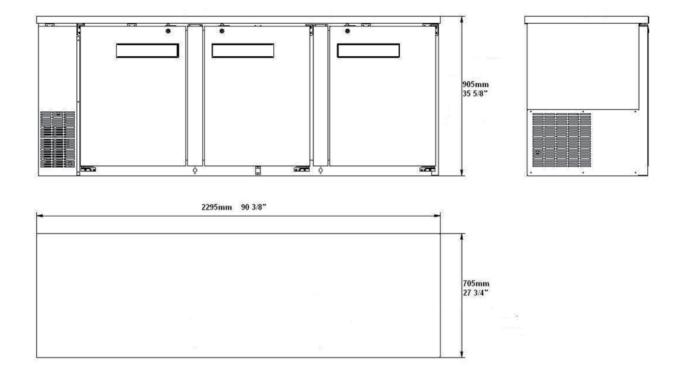

## Warranty:

• Two year parts and labour; Five years on compressor. For full warranty details visit https:// www.efifoodequip.com/warranty-info.php

| Model           | Doors | Dimension<br>(mm)<br>(inch) |       |      | HP     | Voltage  | Amps   | Capacity<br>(L)<br>(Cu Ft.) | Net Weight<br>(KG)<br>(LBS) | Temperature<br>Range | NEMA<br>Config. |
|-----------------|-------|-----------------------------|-------|------|--------|----------|--------|-----------------------------|-----------------------------|----------------------|-----------------|
|                 |       | L                           | D     | Н    |        |          |        | (Curt.)                     | (203)                       |                      |                 |
| CBBDR3-<br>90CC | 3     | 2295                        | 705   | 905  | - 1/3+ | 115/60/1 | 3.84 - | 916                         | 217                         | 0.5 ~ 5°C            | 5-15P 🛈         |
|                 |       | 90.4                        | 27.75 | 35.6 |        |          |        | 32                          | 480                         | 33 ~ 41°F            |                 |