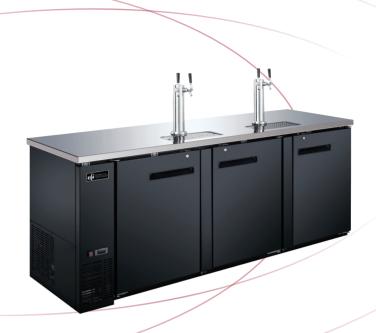

## Back Bar Direct Draw Coolers

CBBDD3-90CC

CBBDD3-90CC

Features

## Features:

- Exterior covered in an easy to maintain black vinyl
- Counter tops and interiors are made with Type 304 Stainless Steel
- Recessed handles
- Swing doors equipped with locks for security
- Self-closing doors equipped to stay open when past 90 degrees
- Adjustable/removable plastic coated shelves
- Refrigeration system holds 33°F to 41°F (-0.5°C to 5°C) for optimum food preservation
- Removable door gasket for easy cleaning and

## service

- R290 refrigerant
- Foamed-in polyurethane cell insulation
- Chrome plated taps (2 towers with 2 taps each)