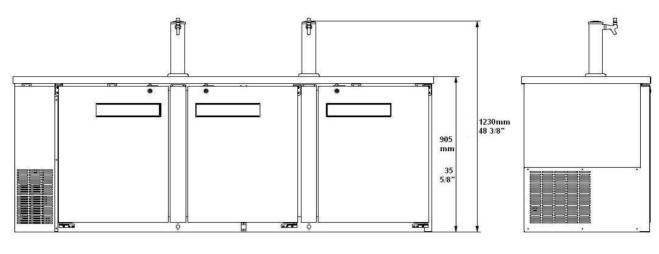

## Warranty:

• Two year parts and labour; Five years on compressor. For full warranty details visit https://www.efifoodequip.com/warranty-info.php

| Model           | Doors | Dimension<br>(mm)<br>(inch) |       |      | HP   | Voltage  | Amps | Capacity<br>1/2 Barrels | Net Weight<br>(KG)<br>(LBS) | Temperature<br>Range | NEMA<br>Config.  |
|-----------------|-------|-----------------------------|-------|------|------|----------|------|-------------------------|-----------------------------|----------------------|------------------|
|                 |       | L                           | D     | Н    |      |          |      |                         | (250)                       |                      |                  |
| CBBDD3-<br>90CC | 3     | 2295                        | 705   | 905  | 1/3+ | 115/60/1 | 4.68 | 4                       | 225                         | 0.5 ~ 5°C            | 5-15P <b>(i)</b> |
|                 |       | 90.4                        | 27.75 | 35.6 |      |          |      |                         | 495                         | 33 ~ 41°F            |                  |