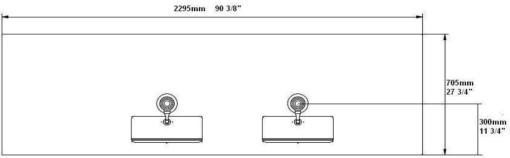

## Warranty:

• Two year parts and labour; Five years on compressor. For full warranty details visit https://www.efifoodequip.com/warranty-info.php

| Model           | Doors | Dimension<br>(mm)<br>(inch) |       |      | HP   | Voltage  | Amps | Capacity<br>1/2 Barrels | Net Weight<br>(KG)<br>(LBS) | Temperature<br>Range | NEMA<br>Config.  |
|-----------------|-------|-----------------------------|-------|------|------|----------|------|-------------------------|-----------------------------|----------------------|------------------|
|                 |       | L                           | D     | Н    |      |          |      |                         | (250)                       |                      |                  |
| CBBDD3-<br>90CC | 3     | 2295                        | 705   | 905  | 1/3+ | 115/60/1 | 4.68 | 4                       | 225                         | 0.5 ~ 5°C            | 5-15P <b>(i)</b> |
|                 |       | 90.4                        | 27.75 | 35.6 |      |          |      |                         | 495                         | 33 ~ 41°F            |                  |