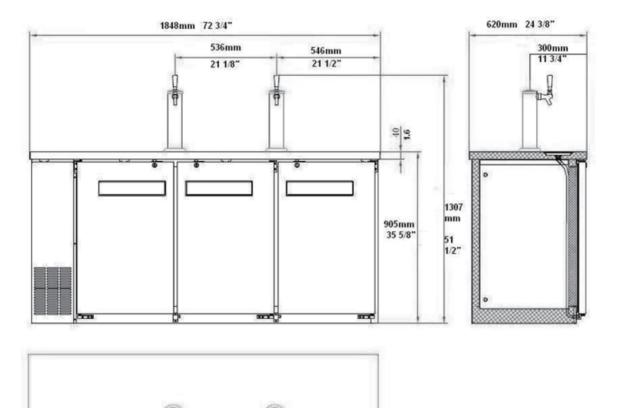

s

CBBDD3-72CC



CBBDD3-72CC

**Features** 

## Features:

- Exterior covered in an easy to maintain black vinvl
- Counter tops and interiors are made with Type 304 stainless steel
- Recessed handles
- Swing door equipped with locks for security
- Self-closing doors equipped to stay open when past 90 degrees
- Adjustable/removable plastic coated shelves
- Refrigeration system holds 33°F to 41°F (-0.5°C

- to 5°C) for optimum food preservation
- Removable door gasket for easy cleaning and service
- R290 refrigerant
- Foamed-in polyurethane cell insulation
- Chrome plated taps (2 towers with 2 taps each)

## Warranty:

 Two year parts and labour; Five years on compressor. For full warranty details visit https:// www.efifoodequip.com/warranty-info.php









## CBBDD3-72CC Specifications





Specifications subject to change without notice.