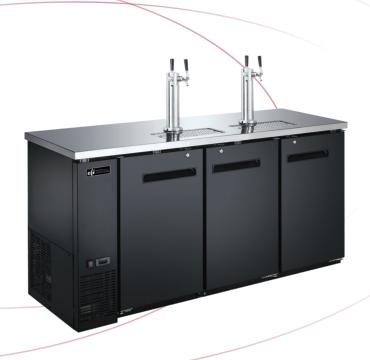

## Back Bar Direct Draw Coolers

CBBDD3-72CC

CBBDD3-72CC

**Features** 

## Features:

- Exterior covered in an easy to maintain black vinvl
- Counter tops and interiors are made with Type 304 stainless steel
- Recessed handles
- Swing door equipped with locks for security
- Self-closing doors equipped to stay open when past 90 degrees
- Adjustable/removable plastic coated shelves
- Refrigeration system holds 33°F to 41°F (-0.5°C

- to 5°C) for optimum food preservation
- Removable door gasket for easy cleaning and service
- R290 refrigerant
- Foamed-in polyurethane cell insulation
- Chrome plated taps (2 towers with 2 taps each)