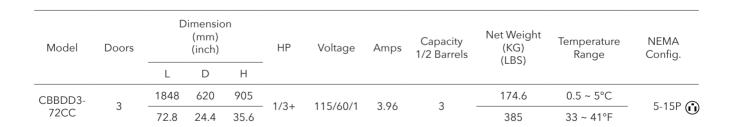

## Back Bar Direct Draw Coolers

CBBDD3-72CC

CBBDD3-72CC

**Features** 

## CBBDD3-72CC Specifications

Specifications subject to change without notice.