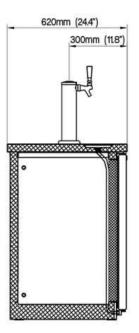

## CBBDD2-60CC Specifications

| Model           | Doors | Dimension<br>(mm)<br>(inch) |      |      | Overall<br>Height | HP  | Voltage  | Amps | Capacity<br>1/2 Barrels | Net Weight<br>(KG)<br>(LBS) | NEMA<br>Config. |
|-----------------|-------|-----------------------------|------|------|-------------------|-----|----------|------|-------------------------|-----------------------------|-----------------|
|                 |       | L                           | D    | Н    |                   |     |          |      |                         | (200)                       |                 |
| CBBDD2-<br>60CC | 2     | 1544                        | 620  | 905  | 1307              | 1/3 | 115/60/1 | 3    | 2                       | 145                         | 5-15P (i)       |
|                 |       | 60.8                        | 24.4 | 35.6 | 51.5              |     |          |      |                         | 319                         |                 |