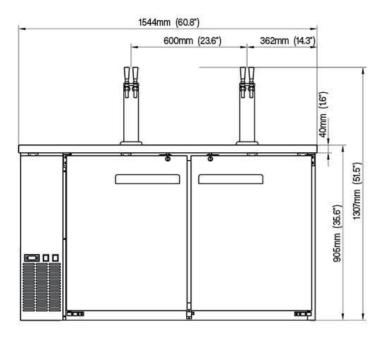

## CBBDD2-60CC Specifications

| Model           | Doors | Dimension<br>(mm)<br>(inch) |      |      | Overall<br>Height | HP  | Voltage  | Amps | Capacity<br>1/2 Barrels | Net Weight<br>(KG)<br>(LBS) | NEMA<br>Config. |
|-----------------|-------|-----------------------------|------|------|-------------------|-----|----------|------|-------------------------|-----------------------------|-----------------|
|                 |       | L                           | D    | Н    |                   |     |          |      |                         | (200)                       |                 |
| CBBDD2-<br>60CC | 2     | 1544                        | 620  | 905  | 1307              | 1/3 | 115/60/1 | 3    | 2                       | 145                         | 5-15P (i)       |
|                 |       | 60.8                        | 24.4 | 35.6 | 51.5              |     |          |      |                         | 319                         |                 |