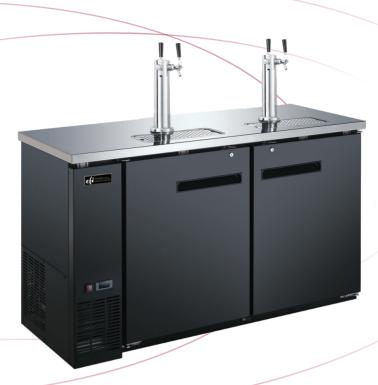

## Back Bar Direct Draw Coolers

CBBDD2-60CC

CBBDD2-60CC

**Features** 

## Features:

- Exterior covered in an easy to maintain black vinyl
- Counter tops and interiors are made with Type 304 stainless steel
- Recessed handles
- Swing doors equipped with locks for security
- Self-closing doors equipped to stay open when past 90 degrees
- Adjustable/removable plastic coated shelves
- Refrigeration system holds 33°F to 41°F (-0.5°C

- to 5°C) for optimum food preservation
- Removable door gasket for easy cleaning and service
- R290 refrigerant
- Foamed-in polyurethane cell insulation
- Chrome plated taps (2 towers with 2 taps each)