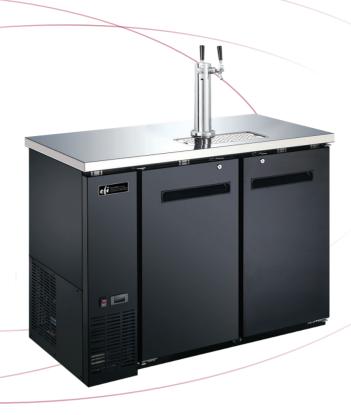

## Back Bar Direct Draw Coolers

CBBDD2-48CC

CBBDD2-48CC

**Features** 

## Features:

- Exterior covered in an easy to maintain black vinyl
- Counter tops and interiors are made with Type 304 stainless steel
- Recessed handles
- Swing doors equipped with locks for security
- Self-closing doors equipped to stay open when past 90 degrees
- Adjustable/removable plastic coated shelves
- Refrigeration system holds 33°F to 41°F (-0.5°C

- to 5°C) for optimum food preservation
- Removable door gasket for easy cleaning and service
- R290 refrigerant
- Foamed-in polyurethane cell insulation
- Chrome plated taps (1 tower with 2 taps)