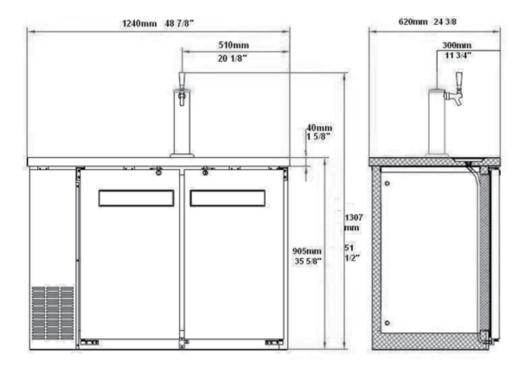

## CBBDD2-48CC Specifications

| Model           | Doors | Dimension<br>(mm)<br>(inch) |      |      | HP   | Voltage  | Amps | Capacity<br>1/2 Barrels | Net Weight<br>(KG)<br>(LBS) | Temperature<br>Range | NEMA<br>Config. |
|-----------------|-------|-----------------------------|------|------|------|----------|------|-------------------------|-----------------------------|----------------------|-----------------|
|                 |       | L                           | D    | Н    |      |          |      |                         | (LDS)                       |                      |                 |
| CBBDD2-<br>48CC | 2     | 1240                        | 620  | 905  | 1/3+ | 115/60/1 | 3    | 2                       | 145                         | 0.5 ~ 5°C            | 5-15P 🕦         |
|                 |       | 48.8                        | 24.4 | 35.6 |      |          |      |                         | 319                         | 33 ~ 41°F            |                 |