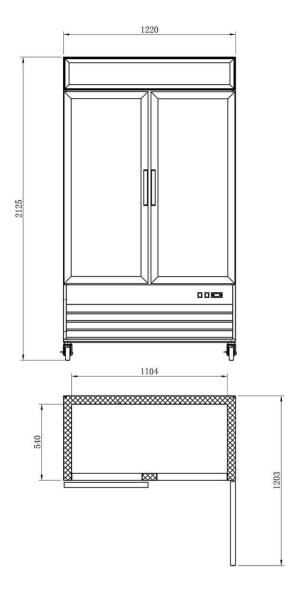

## Warranty:

 Two year parts and labour; Five years on compressor. For full warranty details visit https:// www.efifoodequip.com/warranty-info.php

C2-49GD

Specifications

| Model   | Doors | Shelves | Dimension<br>(mm)<br>(inch) |      |      | НР   | Voltage  | Amps   | Capacity<br>(L)<br>(Cu Ft.) | Net Weigh<br>(KG)<br>(LBS) | t<br>Temperature<br>Range | NEMA<br>Config. |
|---------|-------|---------|-----------------------------|------|------|------|----------|--------|-----------------------------|----------------------------|---------------------------|-----------------|
|         |       |         | L                           | D    | Н    |      |          |        | (Cart.)                     | (LD3)                      |                           |                 |
| C2-49GD | 2     | 10      | 1220                        | 650  | 2125 | 1/2+ | 115/60/1 | 10.1 - | 708                         | 170                        | 0.5 ~ 5°C                 | 5-15P 🕦         |
|         |       |         | 48                          | 25.6 | 83.7 |      |          |        | 25                          | 375                        | 33 ~ 41°F                 |                 |