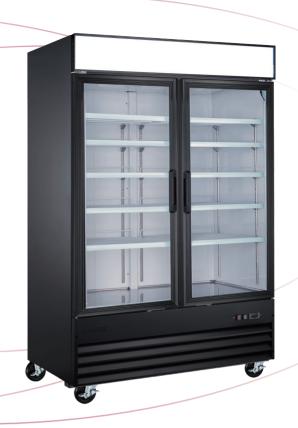

## Refrigerated Merchandisers

C2-49GD

C2-49GD

**Features** 

## Features:

- Evaporator fan motor that stops when door is open to conserve energy
- Removable gasket that is easy to clean and replace
- Adjustable/removable plastic coated wire shelves
  - Shelves can be set-up to hold standard full size hotel pans
- Bottom-mounted cooling unit is easy to remove and clean
- Outstanding temperature preservation reduces energy consumption via foamed-in

- polyurethane cell insulation
- Auto evaporation of defrosting water
- Round corner design for inner bottom shelf to facilitate easy cleaning
- Cold air circulation via fan for temperature balance
- Refrigeration unit holds 33°F to 41°F (-0°C to 5°C)