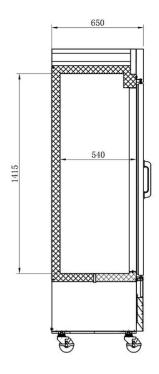

## Warranty:

 Two year parts and labour; Five years on compressor. For full warranty details visit https:// www.efifoodequip.com/warranty-info.php

C2-49GD

Specifications

| Model   | Doors | Shelves | Dimension<br>(mm)<br>(inch) |      |      | НР   | Voltage  | Amps   | Capacity<br>(L)<br>(Cu Ft.) | Net Weigh<br>(KG)<br>(LBS) | t<br>Temperature<br>Range | NEMA<br>Config. |
|---------|-------|---------|-----------------------------|------|------|------|----------|--------|-----------------------------|----------------------------|---------------------------|-----------------|
|         |       |         | L                           | D    | Н    |      |          |        | (Cart.)                     | (LD3)                      |                           |                 |
| C2-49GD | 2     | 10      | 1220                        | 650  | 2125 | 1/2+ | 115/60/1 | 10.1 - | 708                         | 170                        | 0.5 ~ 5°C                 | 5-15P 🕦         |
|         |       |         | 48                          | 25.6 | 83.7 |      |          |        | 25                          | 375                        | 33 ~ 41°F                 |                 |