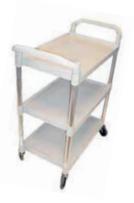

3 shelf bus cart - beige

Large garbage bin for bus cart

Small garbage bin for bus cart

• Shipping specifications are approximate.

Weight

(lbs)

26

## CBC3-09

L"

31

Shipping Dimensions

W"

18

Η"

10