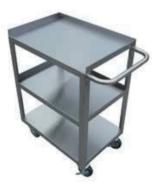

## STAINLESS STEEL WELDED BUS CARTS

| Product #    | Description                                         | Shipping Dimensions |    |      | Weight |
|--------------|-----------------------------------------------------|---------------------|----|------|--------|
|              |                                                     | L"                  | W" | Η"   | (lbs)  |
| CBC1624WD-15 | Stainless steel all welded joints cart with shelves | 16.25               | 24 | 31.5 | 46.2   |
| CBC1827WD-15 | 4" fixed plate casters at back,swivel               | 18                  | 27 | 34.5 | 50.2   |
| CBC1932WD-15 | Plate casters with brake at back                    | 19                  | 31 | 34.5 | 59.4   |
|              |                                                     |                     |    |      |        |

CBC1624WD-15