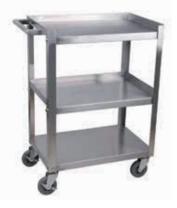

## STAINLESS STEEL KNOCK DOWN BUS CARTS

| Product #    | Description                                                    | Shipping Dimensions |    |      | Weight |
|--------------|----------------------------------------------------------------|---------------------|----|------|--------|
|              |                                                                | L"                  | W" | Н"   | (lbs)  |
| CBC1624KD-15 | Stainless steel, knock down cart with shelves. 4" swivel plate | 16.25               | 24 | 32.5 | 44     |
| CBC1931KD-15 | Casters with brake (at back)                                   | 19                  | 31 | 34.5 | 53.9   |

CBC1624KD-15