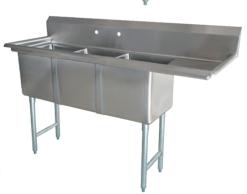

# 18" 3 COMPARTMENT

| C+vlo   | Shipp | Weight            |                                                                                                                                                                                                                                                                                                                                                                                                                                                                                                                                                                                                                                                                                                                                                                                                                                                                                                                                                                                                                                                                                                                                                                                                                                                                                                                                                                                                                                                                                                                                                                                                                                                                                                                                                                                                                                                                                                                                                                                                                                                                      |          |
|---------|-------|-------------------|----------------------------------------------------------------------------------------------------------------------------------------------------------------------------------------------------------------------------------------------------------------------------------------------------------------------------------------------------------------------------------------------------------------------------------------------------------------------------------------------------------------------------------------------------------------------------------------------------------------------------------------------------------------------------------------------------------------------------------------------------------------------------------------------------------------------------------------------------------------------------------------------------------------------------------------------------------------------------------------------------------------------------------------------------------------------------------------------------------------------------------------------------------------------------------------------------------------------------------------------------------------------------------------------------------------------------------------------------------------------------------------------------------------------------------------------------------------------------------------------------------------------------------------------------------------------------------------------------------------------------------------------------------------------------------------------------------------------------------------------------------------------------------------------------------------------------------------------------------------------------------------------------------------------------------------------------------------------------------------------------------------------------------------------------------------------|----------|
| Style - | W"    | D"                | H"                                                                                                                                                                                                                                                                                                                                                                                                                                                                                                                                                                                                                                                                                                                                                                                                                                                                                                                                                                                                                                                                                                                                                                                                                                                                                                                                                                                                                                                                                                                                                                                                                                                                                                                                                                                                                                                                                                                                                                                                                                                                   | (lbs)    |
|         | 60    | 24                | 27                                                                                                                                                                                                                                                                                                                                                                                                                                                                                                                                                                                                                                                                                                                                                                                                                                                                                                                                                                                                                                                                                                                                                                                                                                                                                                                                                                                                                                                                                                                                                                                                                                                                                                                                                                                                                                                                                                                                                                                                                                                                   | 95       |
|         | 75    | 24                | 27                                                                                                                                                                                                                                                                                                                                                                                                                                                                                                                                                                                                                                                                                                                                                                                                                                                                                                                                                                                                                                                                                                                                                                                                                                                                                                                                                                                                                                                                                                                                                                                                                                                                                                                                                                                                                                                                                                                                                                                                                                                                   | 104      |
|         | 75    | 24                | 27                                                                                                                                                                                                                                                                                                                                                                                                                                                                                                                                                                                                                                                                                                                                                                                                                                                                                                                                                                                                                                                                                                                                                                                                                                                                                                                                                                                                                                                                                                                                                                                                                                                                                                                                                                                                                                                                                                                                                                                                                                                                   | 104      |
|         | 90    | 24                | 27                                                                                                                                                                                                                                                                                                                                                                                                                                                                                                                                                                                                                                                                                                                                                                                                                                                                                                                                                                                                                                                                                                                                                                                                                                                                                                                                                                                                                                                                                                                                                                                                                                                                                                                                                                                                                                                                                                                                                                                                                                                                   | 113      |
|         |       | Style W" 60 75 75 | W"         D"           Image: Style with two principles of the principles of th | W" D" H" |