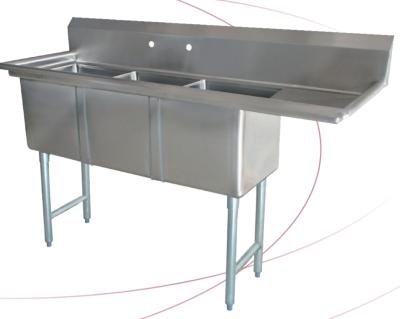

SI818-3RC NSF

# 18" 3 COMPARTMENT

| C+vlo   | Shipp | Weight            |                                                                                                                                                                                                                                                                                                                                                                                                                                                                                                                                                                                                                                                                                                                                                                                                                                                                                                                                                                                                                                                                                                                                                                                                                                                                                                                                                                                                                                                                                                                                                                                                                                                                                                                                                                                                                                                                                                                                                                                                                                                                      |          |
|---------|-------|-------------------|----------------------------------------------------------------------------------------------------------------------------------------------------------------------------------------------------------------------------------------------------------------------------------------------------------------------------------------------------------------------------------------------------------------------------------------------------------------------------------------------------------------------------------------------------------------------------------------------------------------------------------------------------------------------------------------------------------------------------------------------------------------------------------------------------------------------------------------------------------------------------------------------------------------------------------------------------------------------------------------------------------------------------------------------------------------------------------------------------------------------------------------------------------------------------------------------------------------------------------------------------------------------------------------------------------------------------------------------------------------------------------------------------------------------------------------------------------------------------------------------------------------------------------------------------------------------------------------------------------------------------------------------------------------------------------------------------------------------------------------------------------------------------------------------------------------------------------------------------------------------------------------------------------------------------------------------------------------------------------------------------------------------------------------------------------------------|----------|
| Style - | W"    | D"                | H"                                                                                                                                                                                                                                                                                                                                                                                                                                                                                                                                                                                                                                                                                                                                                                                                                                                                                                                                                                                                                                                                                                                                                                                                                                                                                                                                                                                                                                                                                                                                                                                                                                                                                                                                                                                                                                                                                                                                                                                                                                                                   | (lbs)    |
|         | 60    | 24                | 27                                                                                                                                                                                                                                                                                                                                                                                                                                                                                                                                                                                                                                                                                                                                                                                                                                                                                                                                                                                                                                                                                                                                                                                                                                                                                                                                                                                                                                                                                                                                                                                                                                                                                                                                                                                                                                                                                                                                                                                                                                                                   | 95       |
|         | 75    | 24                | 27                                                                                                                                                                                                                                                                                                                                                                                                                                                                                                                                                                                                                                                                                                                                                                                                                                                                                                                                                                                                                                                                                                                                                                                                                                                                                                                                                                                                                                                                                                                                                                                                                                                                                                                                                                                                                                                                                                                                                                                                                                                                   | 104      |
|         | 75    | 24                | 27                                                                                                                                                                                                                                                                                                                                                                                                                                                                                                                                                                                                                                                                                                                                                                                                                                                                                                                                                                                                                                                                                                                                                                                                                                                                                                                                                                                                                                                                                                                                                                                                                                                                                                                                                                                                                                                                                                                                                                                                                                                                   | 104      |
|         | 90    | 24                | 27                                                                                                                                                                                                                                                                                                                                                                                                                                                                                                                                                                                                                                                                                                                                                                                                                                                                                                                                                                                                                                                                                                                                                                                                                                                                                                                                                                                                                                                                                                                                                                                                                                                                                                                                                                                                                                                                                                                                                                                                                                                                   | 113      |
|         |       | Style W" 60 75 75 | W"         D"           Image: Style with two principles of the principles of th | W" D" H" |