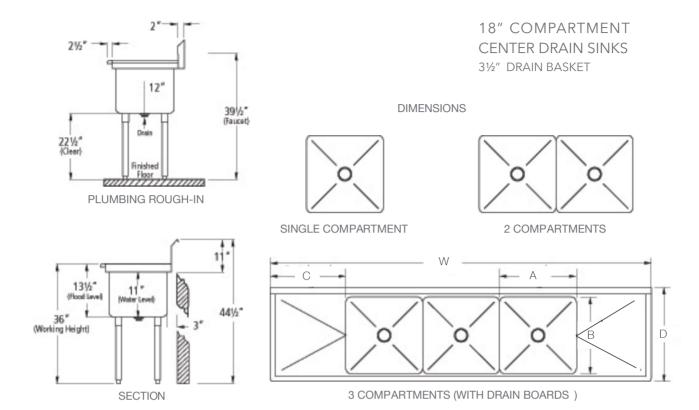

# **18" COMPARTMENT CENTER DRAIN SINKS**

**CENTER DRAIN SINKS** 

**Features** 

### Features:

- 18 gauge, Type 304 stainless steel construction for lasting durability
- Coved corners for safety and easy cleaning
- Die-stamped drain boards and sink bottoms for positive drainage
- Sinks come with an 14" deep bowl and are available with center or corner drain
- Wall clips are provided for neat and easy installation
- All sinks come with 8"center pre-cut and holes for standard wall mount faucets (faucet not included)
- Center drain sinks have 3½" drain holes and come with a drain basket
- Sink heights are 36" floor to rim and 44½" floor to top of backsplash
- Seamless one piece construction with 5/8" radius corners for easy cleaning
- All TIG welded

- Welded areas are blended to match adjacent surface and blended to a satin finish
- Gussets are welded to a die embossed reinforced plate
- Optional leg braces are available for additional support in heavy duty applications
- Stainless steel legs with welded leg brace

# **18" COMPARTMENT CENTER DRAIN SINKS**

**Specifications** 

| Product # | Drain<br>Location | Overall<br>Width<br>(W) | Depth<br>(D) | No.of<br>Bowls | Bowl Size<br>(A & B) | No. of<br>Drainboards | Drainboard<br>Width (C) | Drainboard<br>Location |
|-----------|-------------------|-------------------------|--------------|----------------|----------------------|-----------------------|-------------------------|------------------------|
| SI818-1NC | Center            | 23"                     | 23 1/2"      | 1              | 18" × 18"            | 0                     | N/A                     | N/A                    |
| SI818-1LC | Center            | 38 1/2"                 | 23 1/2"      | 1              | 18" × 18"            | 1                     | 18"                     | L                      |
| SI818-1RC | Center            | 38 1/2"                 | 23 1/2"      | 1              | 18" × 18"            | 1                     | 18"                     | R                      |
| SI818-1BC | Center            | 54"                     | 23 1/2"      | 1              | 18" × 18"            | 2                     | 18"                     | R & L                  |
| SI818-2NC | Center            | 41"                     | 23 1/2"      | 2              | 18" × 18"            | 0                     | N/A                     | N/A                    |
| SI818-2LC | Center            | 56 1/2"                 | 23 1/2"      | 2              | 18" × 18"            | 1                     | 18"                     | L                      |
| SI818-2RC | Center            | 56 1/2"                 | 23 1/2"      | 2              | 18" × 18"            | 1                     | 18"                     | R                      |
| SI818-2BC | Center            | 72"                     | 23 1/2"      | 2              | 18" × 18"            | 2                     | 18"                     | R & L                  |
| SI818-3NC | Center            | 59"                     | 23 1/2"      | 3              | 18" × 18"            | 0                     | N/A                     | N/A                    |
| SI818-3LC | Center            | 74 1/2"                 | 23 1/2"      | 3              | 18" × 18"            | 1                     | 18"                     | L                      |
| SI818-3RC | Center            | 74 1/2"                 | 23 1/2"      | 3              | 18" × 18"            | 1                     | 18"                     | R                      |
| SI818-3BC | Center            | 90"                     | 23 1/2"      | 3              | 18" × 18"            | 2                     | 18"                     | R & L                  |